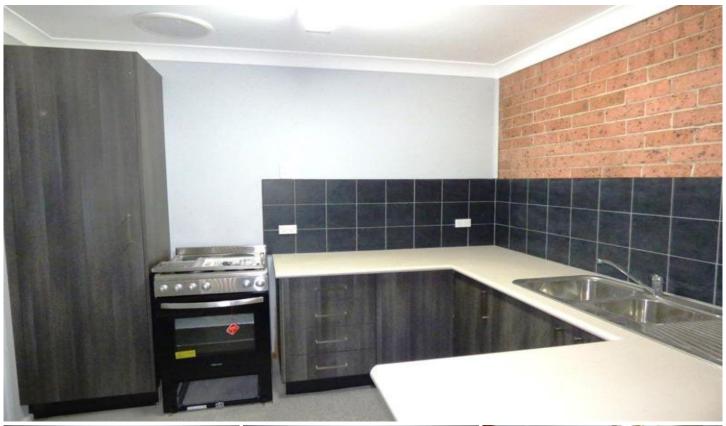

## **8A Greenway Place Dubbo NSW**

- Two bedrooms with built-ins
- Modernised kitchen with breakfast bar & meals area
- Living room with reverse cycle split system a/c
- Separate bathroom and laundry
- Single carport
- Easy maintenance yard
- No pets permitted
- Within minutes of Delroy Shopping Centre, schools & childcare centre