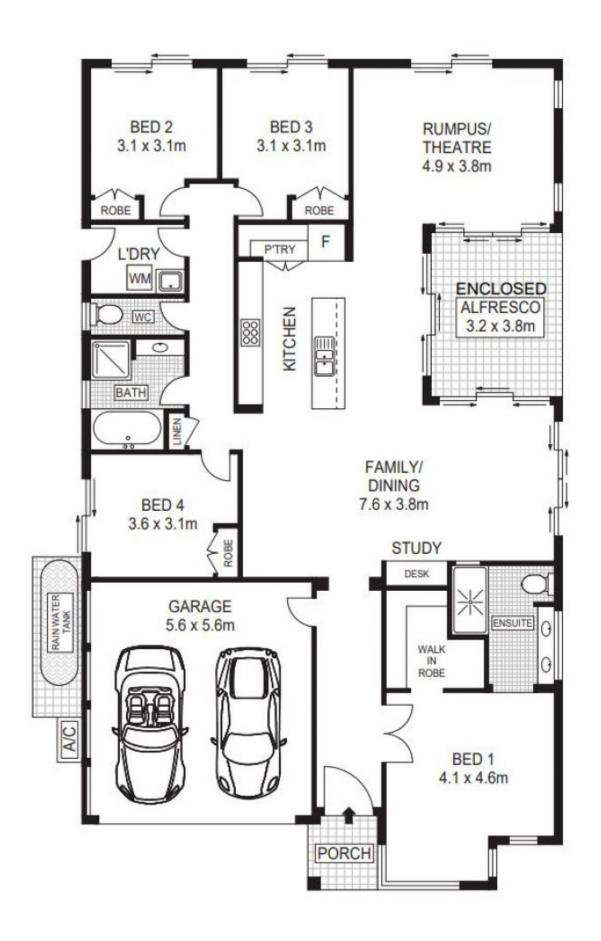

## 14 Champagne Drive Dubbo NSW

Located in an elevated position overlooking the city, this well-presented residence, is perfect for the buyer wanting a quality home that is low maintenance and designed for relaxed family living.

With a timeless design and classic features in neutral tones throughout, the style will appeal to those looking for a home ready to move into all within a short walk to MAGS, Delroy Park shopping centre, parks and day care centre.

Highlights of the homes include a north facing enclosed alfresco perfect for all year round living and a large paved entertaining area perfect for a bbq and fire pit. A terraced artificial lawn area is the perfect use of space for the golf enthusiast or kid's games.

- 4 spacious bedrooms with built-ins and ceiling fans

4 🚐 2 🚍 2 🚍

**Price** : \$ 760,000 **Land Size** : 700 sqm

View: https://www.bobberry.com.au/sale/nsw/dubb o-orana/dubbo/residential/house/7627995

Jane Donald 02 6882 6822