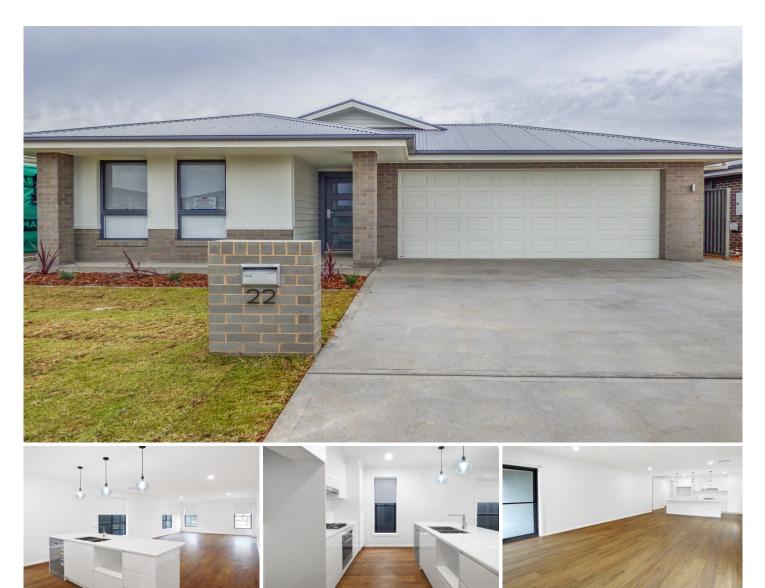

## 22 Sea Crescent Dubbo NSW

- \* 4 Bedrooms with built ins
- \* Main with ensuite and walk in robe
- \* Open plan kitchen, dinning & living area
- \* Modern kitchen with stone benchtops, SMEG appliances
- \* Study nook
- \* Family bathroom with separate toilet
- \* Ample storage
- \* Ducted reverse cycle air conditioning
- \* Undercover outdoor entertainment area with gas point
- \* Fully fenced yard with water front views of the Southlakes waterways
- \* Double garage with remote and internal access.
- \* Pet on application, Subject to approval.

AVAILABLE NOW

LEASE TERM: 6 or 12 months

View : https://www.bobberry.com.au/lease/nsw/dubbo-or ana/dubbo/residential/house/7621813

Shayna Chapman 02 6882 6822

Jennifer McGrath 02 6882 6822