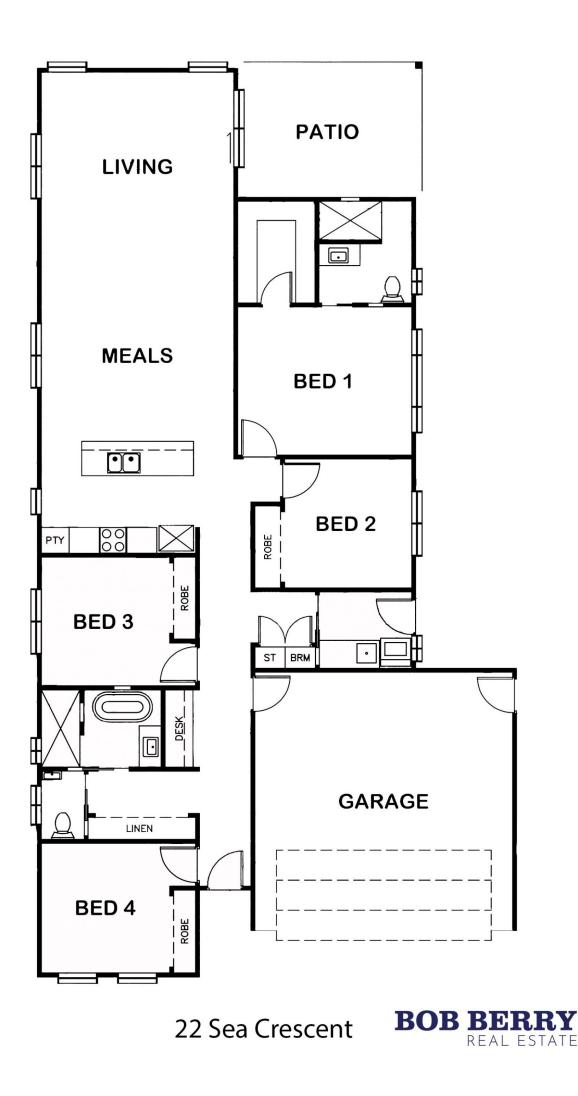

## 22 Sea Crescent Dubbo NSW

- \* 4 Bedrooms with built ins
- \* Main with ensuite and walk in robe
- \* Open plan kitchen, dinning & living area
- \* Modern kitchen with stone benchtops, SMEG appliances
- \* Study nook
- \* Family bathroom with separate toilet
- \* Ample storage
- \* Ducted reverse cycle air conditioning
- \* Undercover outdoor entertainment area with gas point
- \* Fully fenced yard with water front views of the Southlakes waterways
- \* Double garage with remote and internal access.
- \* Pet on application, Subject to approval.