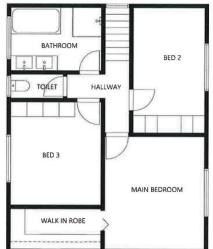

## 10 Hazelwood Drive Dubbo NSW

Located in Delroy Gardens, close to golf course, schools, child care, Delroy Park shopping centre, medical centre, clubs, restaurants & walking & cycling tracks.

- 3 bedrooms, built-ins, walk-in robe in main
- Downstairs 4th bedroom or home office
- Separate living and dining areas
- Modernized kitchen with stone benches, dishwasher and pantry
- Renovated main bathroom
- Laundry with second shower and toilet
- Ducted evaporative a/c plus reverse cycle split systems
- Ceiling fans
- Natural gas points for heating
- Outdoor entertaining deck deck with heaters

4 🕮 2 📛 2 🖨

Type : House Land Size : 720 sqm

View: https://www.bobberry.com.au/lease/nsw/dubbo-orana/dubbo/residential/house/7617779

Shayna Chapman 02 6882 6822

For full version visit the website

[]Ground floor