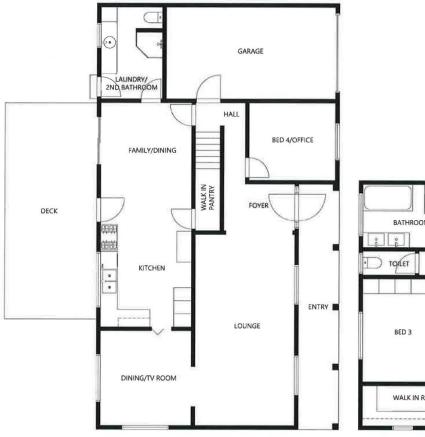

## 10 Hazelwood Drive Dubbo NSW

Located in Delroy Gardens, close to golf course, schools, child care, Delroy Park shopping centre, medical centre, clubs, restaurants & walking & cycling tracks.

- 3 bedrooms, built-ins, walk-in robe in main
- Downstairs 4th bedroom or home office
- Separate living and dining areas
- Modernized kitchen with stone benches, dishwasher and pantry
- Renovated main bathroom
- Laundry with second shower and toilet
- Ducted evaporative a/c plus reverse cycle split systems
- Ceiling fans
- Natural gas points for heating
- Outdoor entertaining deck deck with heaters

4 🕮 2 📛 2 🖨

Type : House Land Size : 720 sqm

View: https://www.bobberry.com.au/lease/nsw/dubbo-orana/dubbo/residential/house/7617779

Shayna Chapman 02 6882 6822

For full version visit the website

[]Ground floor