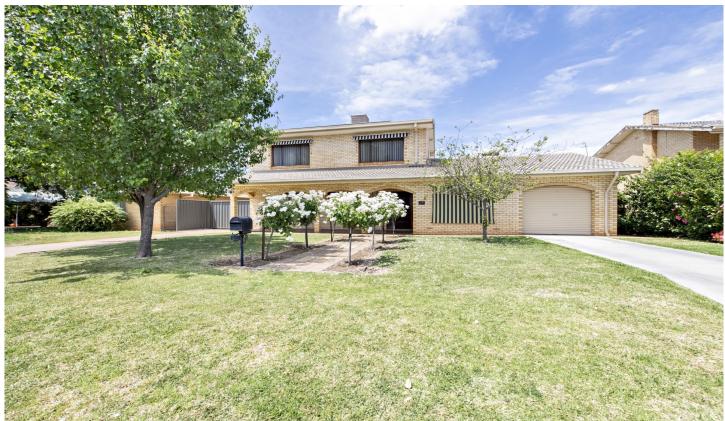

## 10 Hazelwood Drive Dubbo NSW

Located in Delroy Gardens, close to golf course, schools, child care, Delroy Park shopping centre, medical centre, clubs, restaurants & walking & cycling tracks.

- 3 bedrooms, built-ins, walk-in robe in main
- Downstairs 4th bedroom or home office
- Separate living and dining areas
- Modernized kitchen with stone benches, dishwasher and pantry
- Renovated main bathroom
- Laundry with second shower and toilet
- Ducted evaporative a/c plus reverse cycle split systems
- Ceiling fans
- Natural gas points for heating
- Outdoor entertaining deck deck with heaters

4 🕮 2 📛 2 🖨

Type : House Land Size : 720 sqm

View: https://www.bobberry.com.au/lease/nsw/dubbo-orana/dubbo/residential/house/7617779

Shayna Chapman 02 6882 6822

For full version visit the website

[]Ground floor