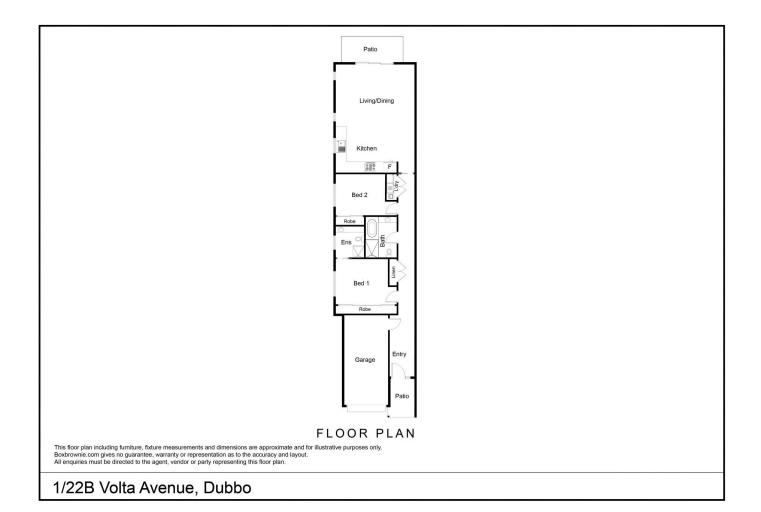

## 1/22B Volta Avenue Dubbo NSW

With a first-class finish and focus on low-maintenance living this two bedroom dual occupancy with freehold title offers first home buyers, downsizers and investors a sought after opportunity to secure this home only 3 years old.

Located in popular Keswick Estate which offers a convenient location: you can walk to Orana Mall or have a short drive to parks, schools, and Bunnings.

High end finishes include tiled hall and living area, ducted reverse cycle a/c and quality kitchen appliances.

## Features include:

- Two bedrooms, including main with 4-door robe and

For full version visit the website

## 2 🔄 2 🔓 1 🖨

Type : Semi Detached
Price : \$ 480,000

Building Size : 86 sqm
Land Size : 232.2 sqm

View : https://www.b

: https://www.bobberry.com.au/sale/nsw/d ubbo-orana/dubbo/residential/semi-deta

ched/7617777