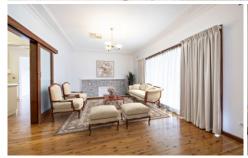

## 169 Gipps Street Dubbo NSW

Close to Tamworth St shops, parks plus schools and child care centre.

Period features included polished cypress timber flooring, decorative cornices and high ceilings. A major drawcard is the garage with internal access plus the elevated back verandah perfect for an afternoon drink.

- 3 bedrooms with built-ins
- Main with reverse cycle split system a/c and own external entrance
- Living room with ornamental fire place looking out to the front verandah
- Modernised kitchen and appliances with meals area
- Brand new ensuite bathroom plus updated main bathroom