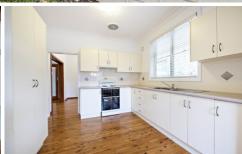

- 3 bedrooms with built-ins
- Main with reverse cycle split system a/c and own external entrance
- Living room with ornamental fire place looking out to the front verandah
- Modernised kitchen and appliances with meals area
- Brand new ensuite bathroom plus updated main bathroom