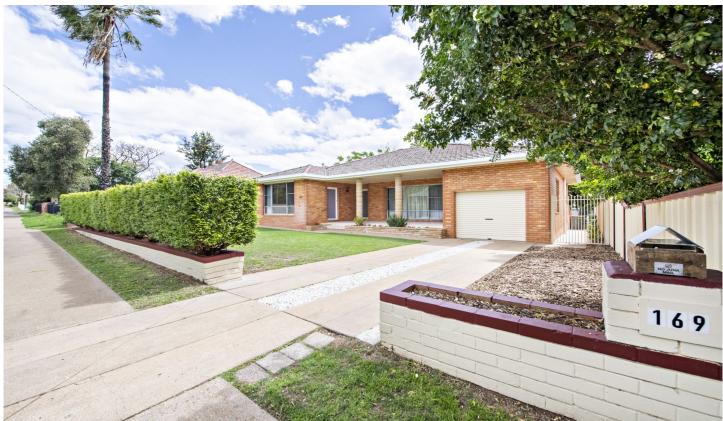

## 169 Gipps Street Dubbo NSW

Close to Tamworth St shops, parks plus schools and child care centre.

Period features included polished cypress timber flooring, decorative cornices and high ceilings. A major drawcard is the garage with internal access plus the elevated back verandah perfect for an afternoon drink.

3 📭 2 🖺 1 🗬

Type : House Land Size : 664 sqm

View: https://www.bobberry.com.au/lease/nsw/dubbo-orana/dubbo/residential/house/7570735

Shayna Chapman 02 6882 6822

For full version visit the website