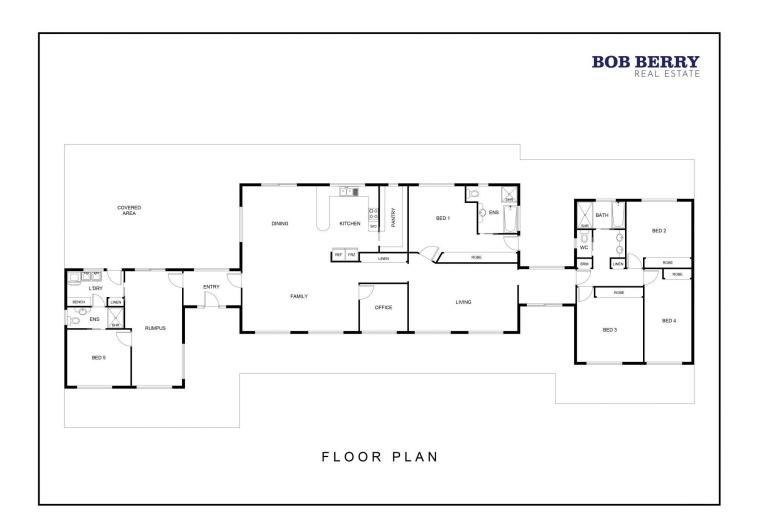

Abundant in space with separate bedroom wings and multiple use living areas, the residence is practical in every sense and combines modern updates with classic features and a stunning design of three pavilions.

With a leafy outlook from every window, the home is private and peaceful and located in a cul-de-sac position.

The renowned Firgrove Estate, located on the Eastern outskirts of Dubbo is only a short drive to Orana Mall,