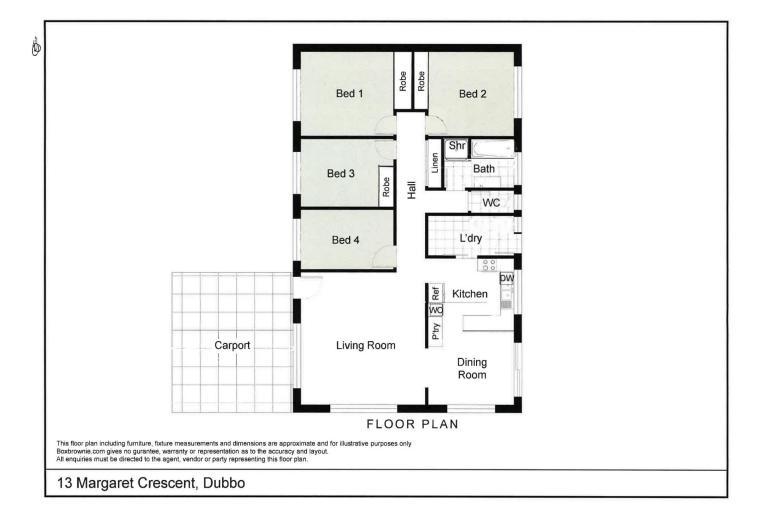

## 13 Margaret Crescent Dubbo NSW

With recent updates, there's much to love about this brick home located in the popular South area. The property is set behind a secure fence and offers a prime location close to schools, Tamworth St & Boundary Road shops, parks, and The Harvest cafe.

Perfect as a first home or low-maintenance investment property, this home features major updates including a new Colorbond steel roof, new ducted reverse-cycle air conditioning and fencing.

One of the major drawcards of this property is its compact yard, which provides a leafy outlook from each room. Framed by established trees, the yard also features edible gardens, an automatic watering system throughout, and a