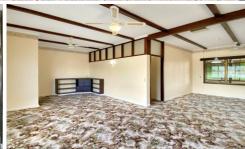

## 12A Lovett Avenue Dubbo NSW

South Dubbo location close to The Harvest Cafe, Boundary Rd plus Tamworth St shops and schools and parks.

- 3 bedrooms with built-ins
- North facing sunroom
- Open plan living and meals areaRenovated kitchen with quality appliances
- Renovated bathroom with claw foot bath
- Renovated laundry with good storage
- Ducted evaporative cooling, gas heating, ceiling fans
- Low maintenance paved back yard and patio area
- Double garage