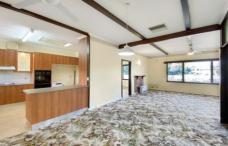

## 12A Lovett Avenue Dubbo NSW

South Dubbo location close to The Harvest Cafe, Boundary Rd plus Tamworth St shops and schools and parks.

- 3 bedrooms with built-ins
- North facing sunroom
- Open plan living and meals areaRenovated kitchen with quality appliances
- Renovated bathroom with claw foot bath
- Renovated laundry with good storage
- Ducted evaporative cooling, gas heating, ceiling fans
- Low maintenance paved back yard and patio area
- Double garage