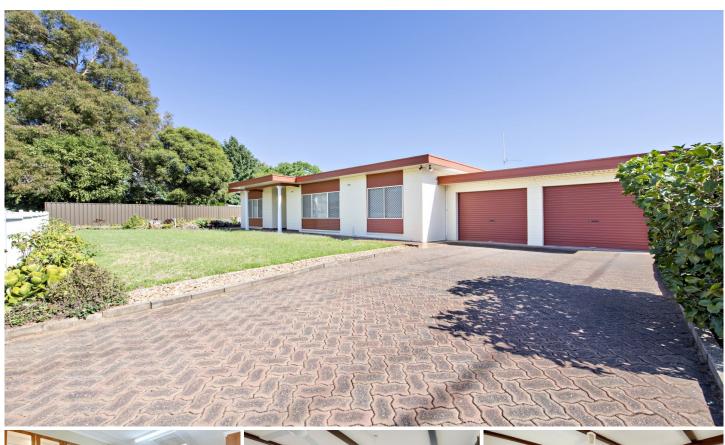

## 12A Lovett Avenue Dubbo NSW

South Dubbo location close to The Harvest Cafe, Boundary Rd plus Tamworth St shops and schools and parks.

- 3 bedrooms with built-ins
- North facing sunroom
- Open plan living and meals areaRenovated kitchen with quality appliances
- Renovated bathroom with claw foot bath
- Renovated laundry with good storage
- Ducted evaporative cooling, gas heating, ceiling fans
- Low maintenance paved back yard and patio area
- Double garage