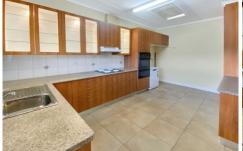

## 12A Lovett Avenue Dubbo NSW

South Dubbo location close to The Harvest Cafe, Boundary Rd plus Tamworth St shops and schools and parks.

- 3 bedrooms with built-ins
- North facing sunroom
- Open plan living and meals areaRenovated kitchen with quality appliances
- Renovated bathroom with claw foot bath
- Renovated laundry with good storage
- Ducted evaporative cooling, gas heating, ceiling fans
- Low maintenance paved back yard and patio area
- Double garage