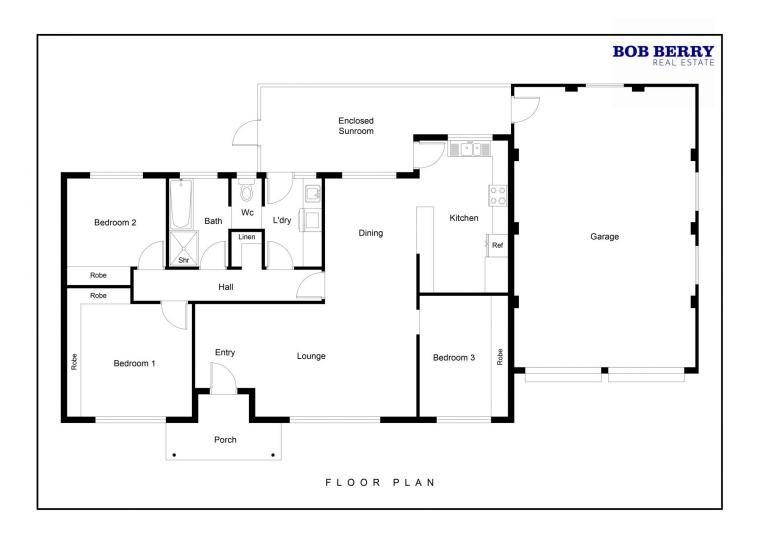

## 12A Lovett Avenue Dubbo NSW

South Dubbo location close to The Harvest Cafe, Boundary Rd plus Tamworth St shops and schools and parks.

- 3 bedrooms with built-ins
- North facing sunroom
- Open plan living and meals areaRenovated kitchen with quality appliances
- Renovated bathroom with claw foot bath
- Renovated laundry with good storage
- Ducted evaporative cooling, gas heating, ceiling fans
- Low maintenance paved back yard and patio area
- Double garage

## 3 📭 1 🖺 2 🗬

Type : House Land Size: 707 sqm

View : https://www.bobberry.com.au/lease/nsw/dub

bo-orana/dubbo/residential/house/7570427

Shayna Chapman 02 6882 6822

For full version visit the website