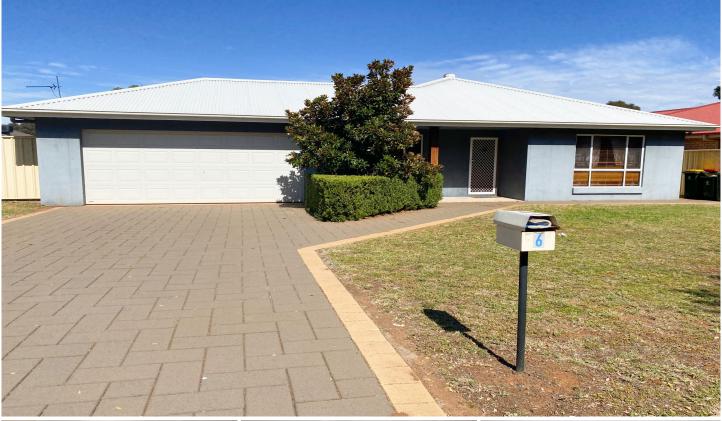

## 6 Keswick Parkway Dubbo NSW

- Four bedrooms with built-ins plus study nook
- Master bedroom with ensuite
- Separate formal living room
- Open plan kitchen and family room
- 3-way bathroom
- Ducted reverse cycle a/c plus gas point for heating
- Enclosed easy maintenance rear yard
- Covered outdoor area
- Double garage
- Pets outside only, subject to approval on application

**AVAILABLE: Now** 

LEASE TERM: 6 or 12 months

ONLINE APPLICATIONS: https://2apply.com.au/agency?n=BobBerry

4 2 2 2

**View :** https://www.bobberry.com.au/lease/nsw/dubbo-or ana/dubbo/residential/house/7570332