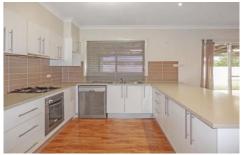

## 6 Keswick Parkway Dubbo NSW

- Four bedrooms with built-ins plus study nook
- Master bedroom with ensuite
- Separate formal living room
- Open plan kitchen and family room
- 3-way bathroom
- Ducted reverse cycle a/c plus gas point for heating
- Enclosed easy maintenance rear yard
- Covered outdoor area
- Double garage
- Pets outside only, subject to approval on application