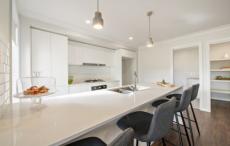

## 2/22A Volta Avenue Dubbo NSW

- Three bedrooms, master with walk-through robe and ensuite
- Study nook
- Stylish stone kitchen
- Full bathroom plus separate laundry
- Open living room and meals area
- Outdoor entertaining area
- Ducted reverse cycle a/c, ceiling fans, natural gas connected
- Low maintenance yard with watering system
- Single garage with internal access
- Pets not permitted