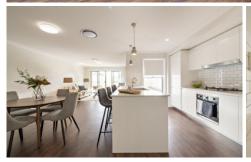

## 2/22A Volta Avenue Dubbo NSW

- Three bedrooms, master with walk-through robe and ensuite
- Study nook
- Stylish stone kitchen
- Full bathroom plus separate laundry
- Open living room and meals area
- Outdoor entertaining area
- Ducted reverse cycle a/c, ceiling fans, natural gas connected
- Low maintenance yard with watering system
- Single garage with internal access
- Pets not permitted