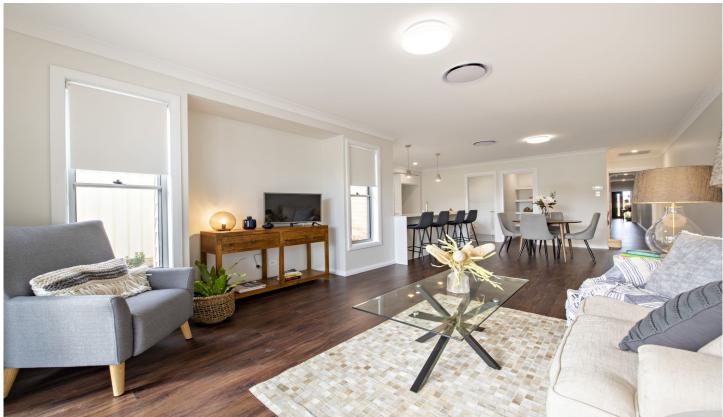

## 2/22A Volta Avenue Dubbo NSW

- Three bedrooms, master with walk-through robe and ensuite
- Study nook
- Stylish stone kitchen
- Full bathroom plus separate laundry
- Open living room and meals area
- Outdoor entertaining area
- Ducted reverse cycle a/c, ceiling fans, natural gas connected
- Low maintenance yard with watering system
- Single garage with internal access
- Pets not permitted