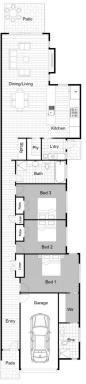

## 2/22A Volta Avenue Dubbo NSW

- Three bedrooms, master with walk-through robe and ensuite
- Study nook
- Stylish stone kitchen
- Full bathroom plus separate laundry
- Open living room and meals area
- Outdoor entertaining area
- Ducted reverse cycle a/c, ceiling fans, natural gas connected
- Low maintenance yard with watering system
- Single garage with internal access
- Pets not permitted

## 3 📭 2 🖺 1 🗬

Type : Semi Detached Land Size : 292 sqm

**View**: https://www.bobberry.com.au/lease/nsw/dub

bo-orana/dubbo/residential/semi-detached/7

548186

Shayna Chapman 02 6882 6822

FLOOR PLAN

This floor plan including furniture, fixture measurements and dimensions are approximate and for illustrative purposes only. Boxbrownie.com gives no guarantee, warranty or representation as to the accuracy and layout. All enquiries must be directed to the agent, vendor or party representing this floor plan.