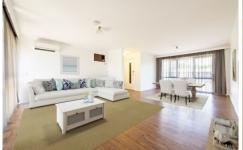

- 3 bedrooms with built-ins, fans, master with ensuite
- Lounge & dining area flowing to front alfresco
- Renovated kitchen with dishwasher, gas cook top & w/in pantry
- Renovated bathroom and laundry with storage
- Reverse cycle air con, gas points and nbn
- Single garage with auto door
- Pets outside only and subject to approval