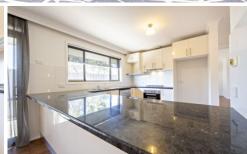

- 3 bedrooms with built-ins, fans, master with ensuite
- Lounge & dining area flowing to front alfresco
- Renovated kitchen with dishwasher, gas cook top & w/in pantry
- Renovated bathroom and laundry with storage
- Reverse cycle air con, gas points and nbn
- Single garage with auto door
- Pets outside only and subject to approval