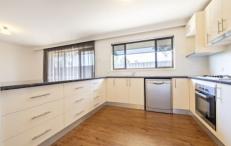

- 3 bedrooms with built-ins, fans, master with ensuite
- Lounge & dining area flowing to front alfresco
- Renovated kitchen with dishwasher, gas cook top & w/in pantry
- Renovated bathroom and laundry with storage
- Reverse cycle air con, gas points and nbn
- Single garage with auto door
- Pets outside only and subject to approval