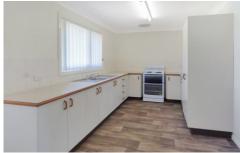

## 2 Wren Place Dubbo NSW

- Three bedrooms, two with built-ins
- Separate lounge & dining areas with ceiling fans
- Ducted evaporated air conditioning
- Gas point for heating
- Single drive through garage
- Large enclosed rear yard with easy maintenance lawn & gardens
- Pets outside only, subject to approval on application