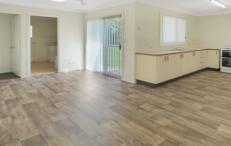

## 2 Wren Place Dubbo NSW

- Three bedrooms, two with built-ins
- Separate lounge & dining areas with ceiling fans
- Ducted evaporated air conditioning
- Gas point for heating
- Single drive through garage
- Large enclosed rear yard with easy maintenance lawn & gardens
- Pets outside only, subject to approval on application