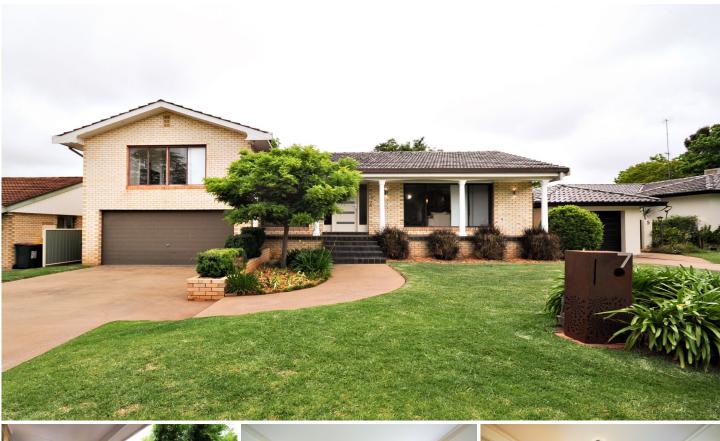

- 4 bedrooms & 2 bathrooms
- Multiple living & dining optionsHeating, cooling & ceiling fans
- Double garage with storage
- Large outdoor living
- Detached shed
- Close to shops, parks, schools & tavern

4 🛤 2 📛 2 🚘

| Ту | ре |            | : House |
|----|----|------------|---------|
|    |    | <b>~</b> · |         |

- View
- Land Size : 721 sqm : https://www.bobberry.com.au/lease/nsw/dub
  - bo-orana/dubbo/residential/house/7510731