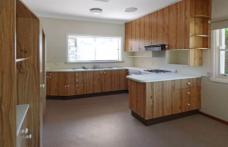

- 4 x Bedrooms, 3 x built in robes
- Main bedroom with extra robe space and ensuite
- Large living space with fireplace and gas heating
- Second living room
- Evaporative Cooling
- Split System A/C in main bedroom
- Dishwasher and gas cooking
- Bathroom with bathtub
- Separate toilet
- Large laundry with ample storage space
- 3 x carports
- Lock up garage