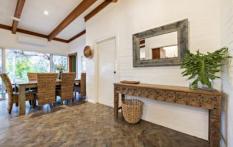

## 31 Nancarrow Street Dubbo NSW

A short walk to Tamworth Street 7 day neighbourhood shops, schools, CBD and river walking and cycling track

- Three bedrooms, two with built-ins
- Formal lounge room
- Kitchen with natural gas hotplates and dishwasher
- Ducted evaporative air conditioning, reverse cycle a/c and gas points
- Family and meals area with sliding glass door to outdoor entertaining
- High ceilings, picture rails, decorative ceiling roses and timber floors
- Full main bathroom and ensuite
- Large front porch with northerly aspect
- Outdoor entertaining area in addition to paved alfresco