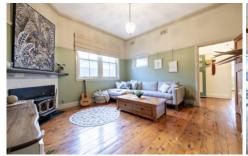

## 31 Nancarrow Street Dubbo NSW

A short walk to Tamworth Street 7 day neighbourhood shops, schools, CBD and river walking and cycling track

- Three bedrooms, two with built-ins
- Formal lounge room
- Kitchen with natural gas hotplates and dishwasher
- Ducted evaporative air conditioning, reverse cycle a/c and gas points
- Family and meals area with sliding glass door to outdoor entertaining
- High ceilings, picture rails, decorative ceiling roses and timber floors
- Full main bathroom and ensuite
- Large front porch with northerly aspect
- Outdoor entertaining area in addition to paved alfresco