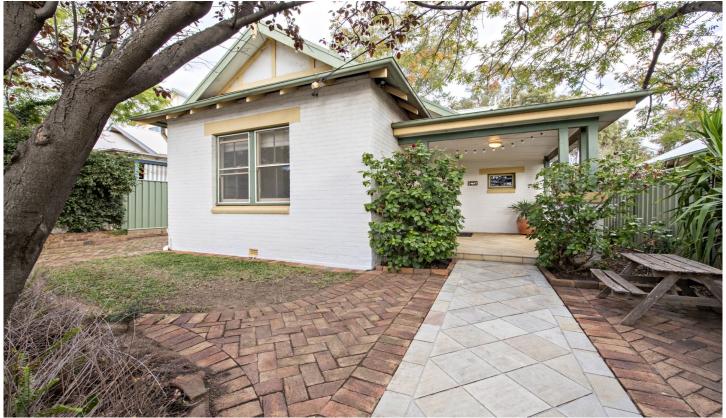

## 31 Nancarrow Street Dubbo NSW

A short walk to Tamworth Street 7 day neighbourhood shops, schools, CBD and river walking and cycling track

- Three bedrooms, two with built-ins
- Formal lounge room
- Kitchen with natural gas hotplates and dishwasher
- Ducted evaporative air conditioning, reverse cycle a/c and gas points
- Family and meals area with sliding glass door to outdoor entertaining
- High ceilings, picture rails, decorative ceiling roses and timber floors
- Full main bathroom and ensuite
- Large front porch with northerly aspect
- Outdoor entertaining area in addition to paved alfresco