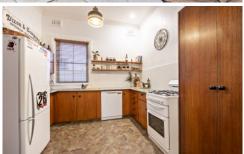

## 31 Nancarrow Street Dubbo NSW

A short walk to Tamworth Street 7 day neighbourhood shops, schools, CBD and river walking and cycling track

- Three bedrooms, two with built-ins
- Formal lounge room
- Kitchen with natural gas hotplates and dishwasher
- Ducted evaporative air conditioning, reverse cycle a/c and gas points
- Family and meals area with sliding glass door to outdoor entertaining
- High ceilings, picture rails, decorative ceiling roses and timber floors
- Full main bathroom and ensuite
- Large front porch with northerly aspect
- Outdoor entertaining area in addition to paved alfresco