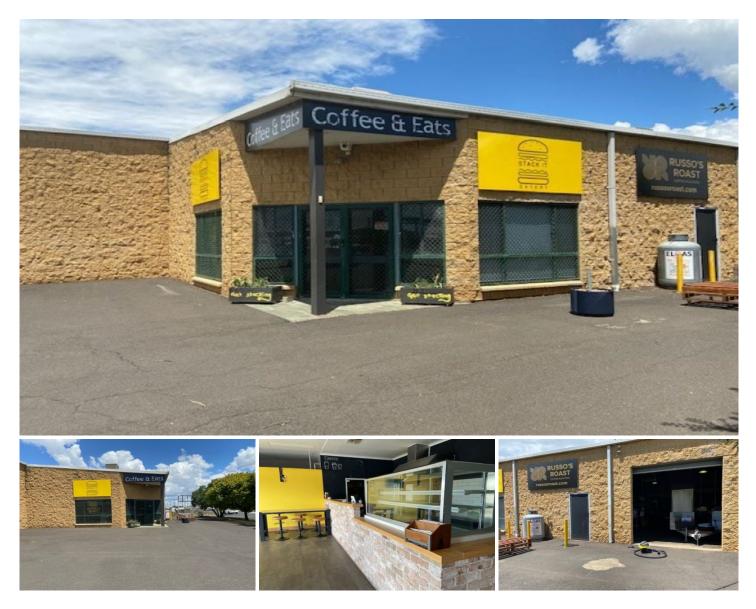

## 1/102 Fitzroy Street Dubbo NSW

Conveniently situated on the highly visible roundabout of Fitzroy Street in River St in busy North Dubbo. The shop has excellent high exposure to local and interstate passing traffic. Suitable for takeaway and dining in.

Well-appointed kitchen and an extensive equipment inventory that can be purchased directly from the current Tenant. Allowing an ingoing tenant to start operation immediately. The premises has been a landmark with various food retailers occupying the premises for over 20 years.

Side access roller door allows for excellent additional storage.

Type : Retail Building Size : 142 sqm View

: https://www.bobberry.com.au/lease/nsw/ dubbo-orana/dubbo/commercial/retail/74 95305

**Graeme Board** 02 6882 6822