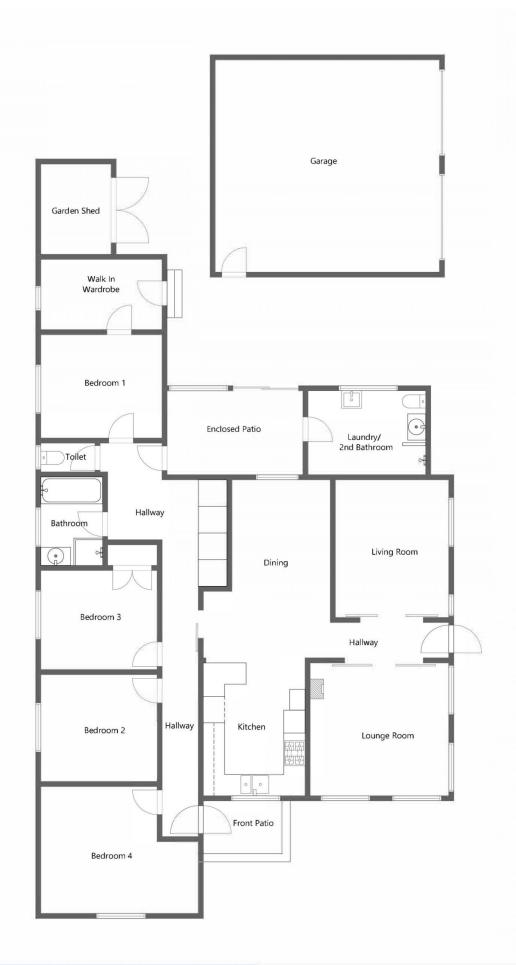

## 14 Sterling Street Dubbo NSW

Prepare to be impressed by the size of this home well positioned in the heart of popular South Dubbo close to schools, Tamworth Street & Boundary Road shops, cafes, medical centres, tavern, parks & sporting facilities.

Presenting as a perfectly liveable family home that is ready to move in and enjoy while also offering exceptional renovation potential to transform into a dream residence.

Set on 602sqm, the rendered brick home offers multiple living & entertaining options including formal lounge with slow combustion wood fire, formal dining & casual meals/family area.

## 4 🕮 2 📛 2 🖨

Type : House Price : \$ 475,000 Land Size : 602 sqm

View: https://www.bobberry.com.au/sale/nsw/dubbo-orana/dubbo/residential/house/7490647

**Graeme Board** 02 6882 6822

Elle Crisp 02 6882 6822