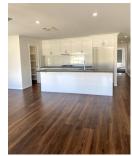

## 26 Keswick Parkway Dubbo NSW

- \* 3 bedrooms with built-ins
- \* Master bedroom with Walk-in robe and ensuite
- \* Open plan kitchen and living area with walk in pantry
- \* Family bathroom with separate toilet
- \* Ducted reverse cycle a/c
- \* Covered outdoor area
- \* Double garage
- \* Pets outside only, subject to approval on application