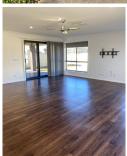

## 26 Keswick Parkway Dubbo NSW

- \* 3 bedrooms with built-ins
- \* Master bedroom with Walk-in robe and ensuite
- \* Open plan kitchen and living area with walk in pantry
- \* Family bathroom with separate toilet
- \* Ducted reverse cycle a/c
- \* Covered outdoor area
- \* Double garage
- \* Pets outside only, subject to approval on application