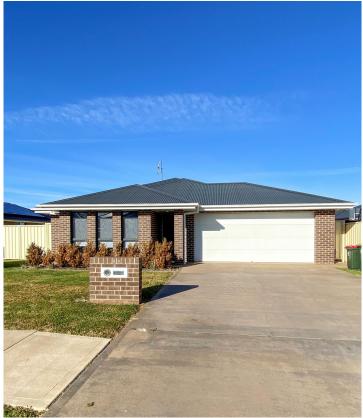

## 26 Keswick Parkway Dubbo NSW

- \* 3 bedrooms with built-ins
- \* Master bedroom with Walk-in robe and ensuite
- \* Open plan kitchen and living area with walk in pantry
- \* Family bathroom with separate toilet
- \* Ducted reverse cycle a/c
- \* Covered outdoor area
- \* Double garage
- \* Pets outside only, subject to approval on application