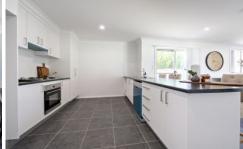

- 4 bedroom brick veneer home
- Main bedroom with walk through robe and ensuite
- Kitchen with large island bench
- Large open plan family room and separate living/media room
- Ducted reverse cycle a/c, ceiling fans
- Natural gas connected
- N-E facing patio area
- Low maintenance secure, private yard plus 2nd courtyard style lawn area
- Double garage with internal access