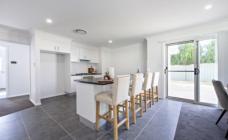

- 4 bedroom brick veneer home
- Main bedroom with walk through robe and ensuite
- Kitchen with large island bench
- Large open plan family room and separate living/media room
- Ducted reverse cycle a/c, ceiling fans
- Natural gas connected
- N-E facing patio area
- Low maintenance secure, private yard plus 2nd courtyard style lawn area
- Double garage with internal access