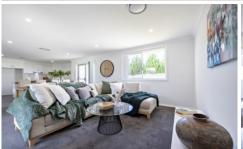

- 4 bedroom brick veneer home
- Main bedroom with walk through robe and ensuite
- Kitchen with large island bench
- Large open plan family room and separate living/media room
- Ducted reverse cycle a/c, ceiling fans
- Natural gas connected
- N-E facing patio area
- Low maintenance secure, private yard plus 2nd courtyard style lawn area
- Double garage with internal access