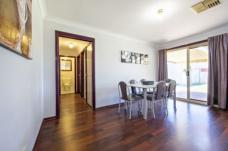

The tidy brick veneer property has a tiled entry, attractive timber-look flooring in the lounge, dining & kitchen, good storage, tidy kitchen & bathroom & huge covered outdoor entertaining area with a built-in BBQ.