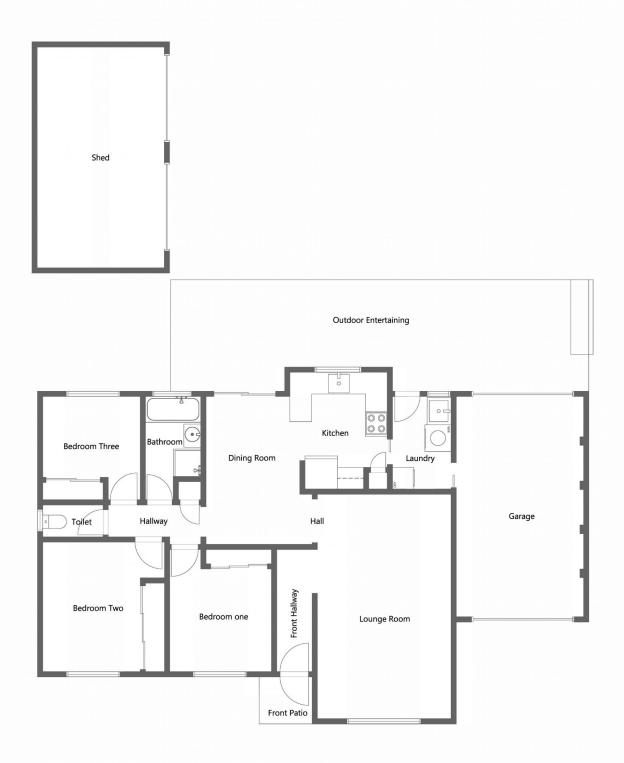

## **37 Cormorant Crescent Dubbo NSW**

If a convenient family-friendly location is on your wish list, be quick to inspect this low maintenance home centrally located between South Dubbo shops & Orana Mall, close to schools, child care, medical centres, tavern, parkland, playing fields & walking & cycling tracks.

The tidy brick veneer property has a tiled entry, attractive timber-look flooring in the lounge, dining & kitchen, good storage, tidy kitchen & bathroom & huge covered outdoor entertaining area with a built-in BBQ.

Additional features include solar panels, ducted evaporative air conditioning, 2 natural gas points, single drive-through garage, double carport, double shed with power, additional storage areas & established easy-care gardens with rear yard access.