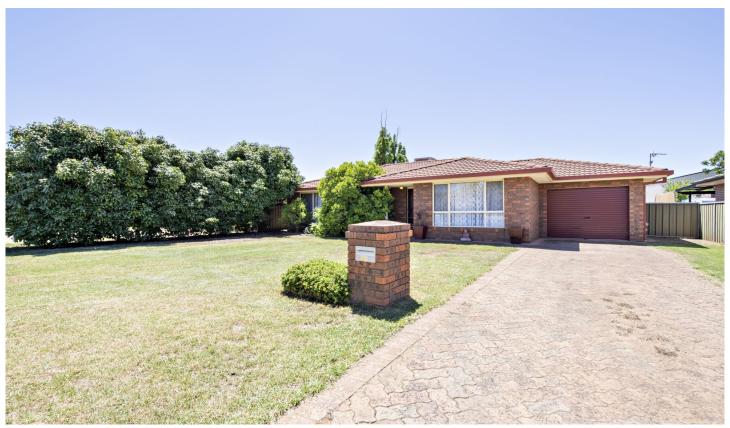

## **37 Cormorant Crescent Dubbo NSW**

If a convenient family-friendly location is on your wish list, be quick to inspect this low maintenance home centrally located between South Dubbo shops & Orana Mall, close to schools, child care, medical centres, tavern, parkland, playing fields & walking & cycling tracks.

The tidy brick veneer property has a tiled entry, attractive timber-look flooring in the lounge, dining & kitchen, good storage, tidy kitchen & bathroom & huge covered outdoor entertaining area with a built-in BBQ.

Additional features include solar panels, ducted evaporative air conditioning, 2 natural gas points, single drive-through garage, double carport, double shed with power, additional storage areas & established easy-care gardens with rear yard access.