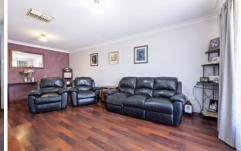

The tidy brick veneer property has a tiled entry, attractive timber-look flooring in the lounge, dining & kitchen, good storage, tidy kitchen & bathroom & huge covered outdoor entertaining area with a built-in BBQ.