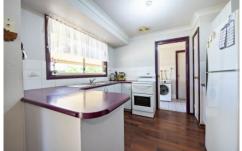

The tidy brick veneer property has a tiled entry, attractive timber-look flooring in the lounge, dining & kitchen, good storage, tidy kitchen & bathroom & huge covered outdoor entertaining area with a built-in BBQ.