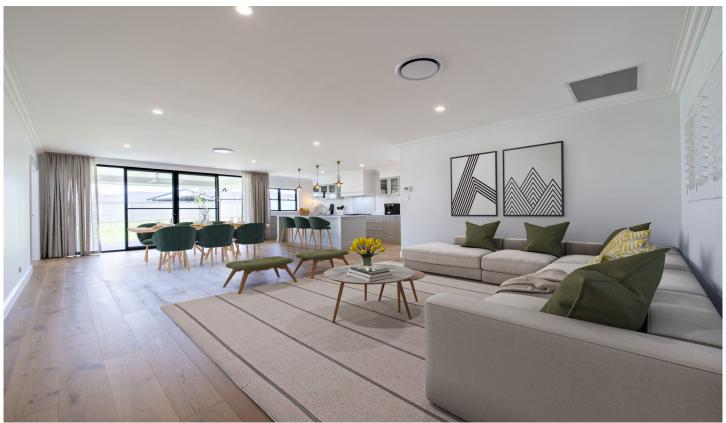

High end finishes and an abundance of natural light create a private sanctuary with an ideal layout for entertaining. An open-plan design with three impressive living zones, there is space for everyone. The entertainer's kitchen with stone benches and custom cabinetry leads to a large alfresco area, perfect for your family to have space for relaxing or BBQ's with friends.