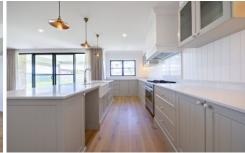

High end finishes and an abundance of natural light create a private sanctuary with an ideal layout for entertaining. An open-plan design with three impressive living zones, there is space for everyone. The entertainer's kitchen with stone benches and custom cabinetry leads to a large alfresco area, perfect for your family to have space for relaxing or BBQ's with friends.