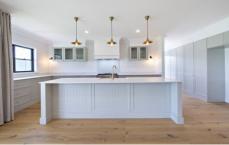

High end finishes and an abundance of natural light create a private sanctuary with an ideal layout for entertaining. An open-plan design with three impressive living zones, there is space for everyone. The entertainer's kitchen with stone benches and custom cabinetry leads to a large alfresco area, perfect for your family to have space for relaxing or BBQ's with friends.