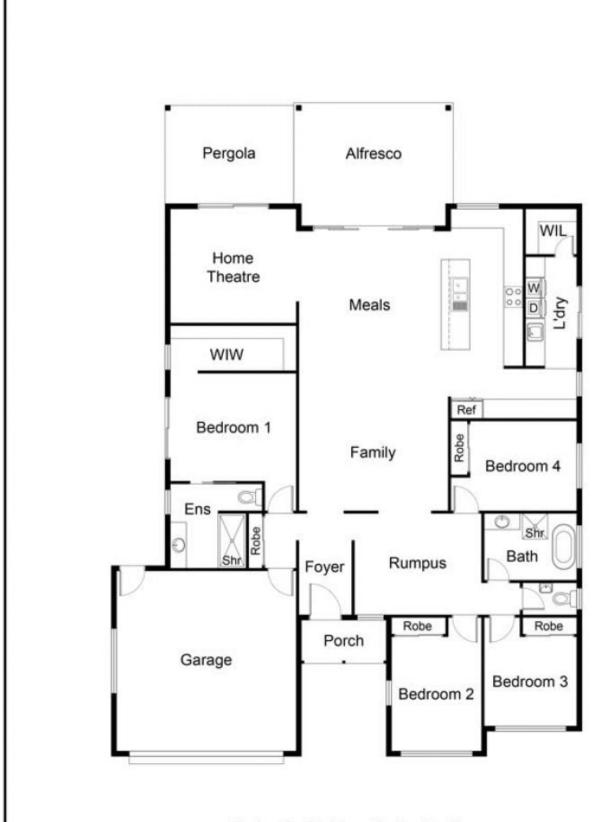

High end finishes and an abundance of natural light create a private sanctuary with an ideal layout for entertaining. An open-plan design with three impressive living zones, there is space for everyone. The entertainer's kitchen with stone benches and custom cabinetry leads to a large alfresco area, perfect for your family to have space for relaxing or BBQ's with friends.

## 4 🕮 2 🖺 2 🖨

Type : House
Price : \$ 905,800
Building Size : 277.83 sqm
Land Size : 975 sqm

View : https://ww

: https://www.bobberry.com.au/sale/nsw/d ubbo-orana/dubbo/residential/house/738

0993

Jane Donald

FLOOR PLAN