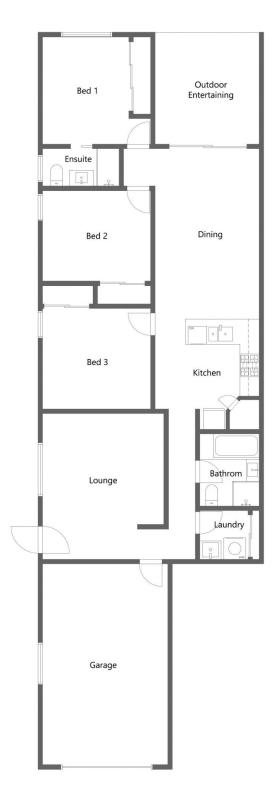

Just right for first home buyers, downsizers or investors, the well-presented property offers a surprising amount of space with three good-sized bedrooms, generous built-in storage, modern ensuite & bathroom, separate living room & open plan kitchen, dining & family area opening onto an under-roof alfresco entertaining space.

Light-filled & inviting, the home has a neutral colour scheme, ceramic tiles in high traffic areas, vertical blinds throughout, ducted evaporative air conditioning, natural gas points, single auto garage with internal access, tidy