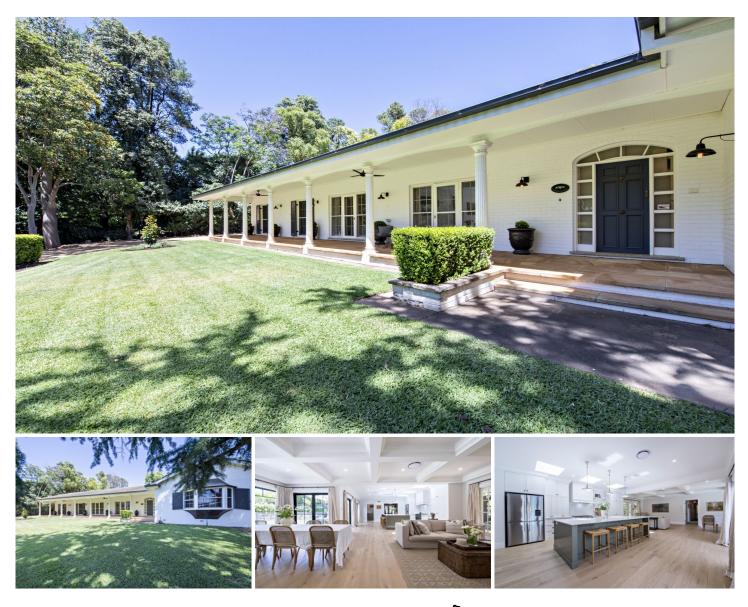

## **15A Tarlow Avenue Dubbo NSW**

With its versatile design and carefully selected finishes this reinvented architecturally designed residence is one of a kind set on 3566 sq m. Located in a quiet, leafy, friendly cul-de-sac neighbouring the golf course creating the perfect back drop to this residence where each window frames a view to the garden or pool.

Built in the 1960's "Warralong" was designed to make the most of the natural light with floor to ceiling windows and french doors throughout making the home a delightful space to live in. Now completely transformed with bespoke finishes through out to create an exceptional lifestyle opportunity with multiple living zones and poolside plus garden entertaining areas.