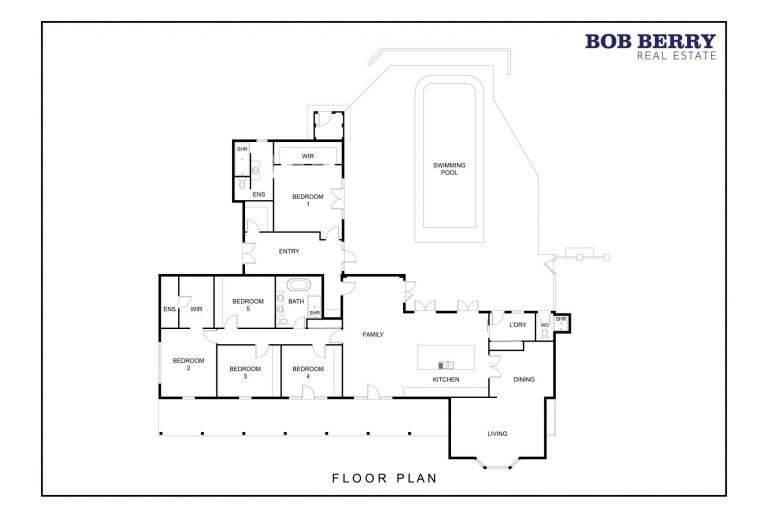

## **15A Tarlow Avenue Dubbo NSW**

With its versatile design and carefully selected finishes this reinvented architecturally designed residence is one of a kind set on 3566 sq m. Located in a quiet, leafy, friendly cul-de-sac neighbouring the golf course creating the perfect back drop to this residence where each window frames a view to the garden or pool.

Built in the 1960's "Warralong" was designed to make the most of the natural light with floor to ceiling windows and french doors throughout making the home a delightful space to live in. Now completely transformed with bespoke finishes through out to create an exceptional lifestyle opportunity with multiple living zones and poolside plus garden entertaining areas.