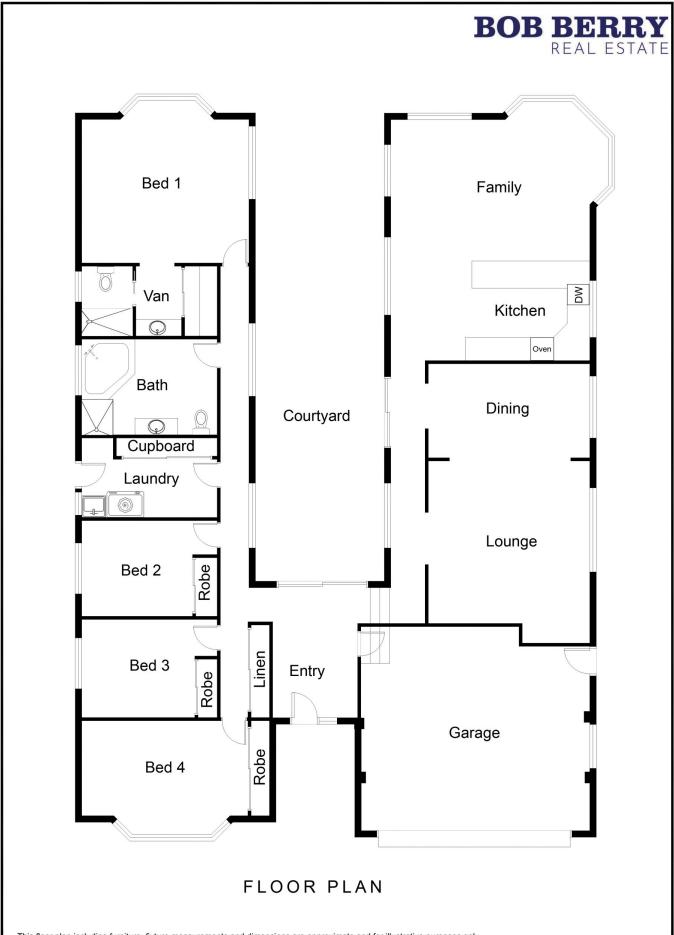

## 12 Willowbend Way Dubbo NSW

The unique design of this residence will capture your attention and make a statement in what family living is all about set on 1284 sq m. Designed to separate bedrooms from living rooms into two separate wings with walls of glass looking out to the pool, cabana, peaceful garden and fish pond creating an idyllic home.

- Four bedrooms, built-ins and ceiling fans
- Private, sunny, master includes ensuite
- Renovated stone kitchen with quality appliances and

For full version visit the website