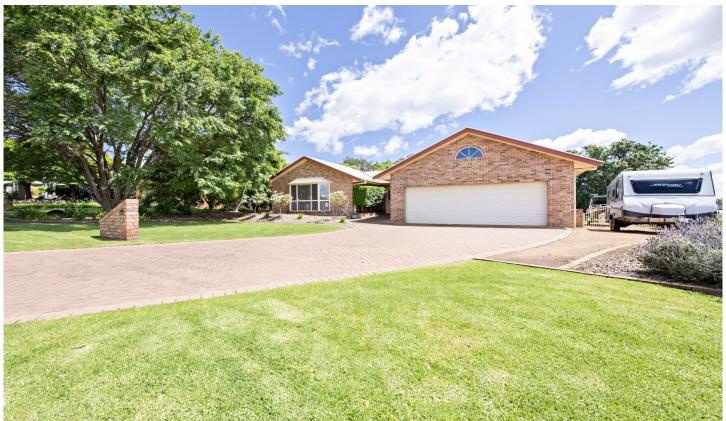

## 12 Willowbend Way Dubbo NSW

The unique design of this residence will capture your attention and make a statement in what family living is all about set on 1284 sq m. Designed to separate bedrooms from living rooms into two separate wings with walls of glass looking out to the pool, cabana, peaceful garden and fish pond creating an idyllic home.

Your own private sanctuary of style, leafy greenery and lifestyle, the north facing back yard and direct access to neighbourhood park are perfect for family games of footy or cricket plus the golf course is only 150m away.

## 4 🕒 2 📛 2 🖨

Type : House Price : \$810,000 Land Size : 1284 sqm

View: https://www.bobberry.com.au/sale/nsw/dubbo-orana/dubbo/residential/house/7374706

**Graeme Board** 02 6882 6822

This floor plan including furniture, fixture measurements and dimensions are approximate and for illustrative purposes only. BoxBrownie.com gives no guarantee, warranty or representation as to the accuracy and layout. All enquiries must be directed to the agent, vendor or party representing this floor plan.