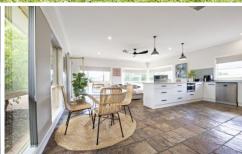

## 12 Willowbend Way Dubbo NSW

The unique design of this residence will capture your attention and make a statement in what family living is all about set on 1284 sq m. Designed to separate bedrooms from living rooms into two separate wings with walls of glass looking out to the pool, cabana, peaceful garden and fish pond creating an idyllic home.