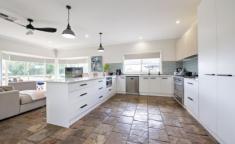

- Four bedrooms, built-ins and ceiling fans
- Private, sunny, master includes ensuite
- Renovated stone kitchen with quality appliances and

For full version visit the website