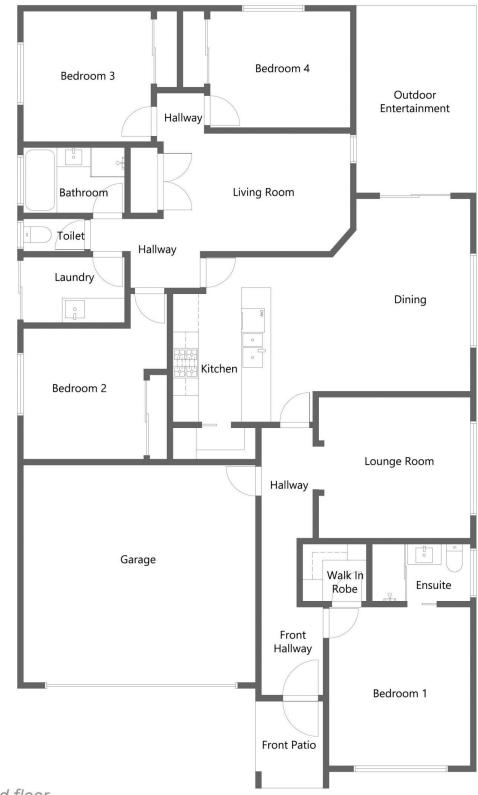

tchen, dining & family area flowing out to an under-roof alfresco zone. A third living area with double built-in cupboard is suitable for use as an office or children's play space.

The kitchen includes stone benches, walk-in pantry, gas

## For full version visit the website

| 4 | P | 2 | - | 2 | ¢. | ą |
|---|---|---|---|---|----|---|
|   |   |   |   |   |    |   |

| Tune          |               |
|---------------|---------------|
| Туре          | : House       |
| Price         | :\$605,000    |
| Building Size | : 216 sqm     |
| Land Size     | : 689 sqm     |
| View          | : https://www |
|               |               |

: 689 sqm : https://www.bobberry.com.au/sale/nsw/d ubbo-orana/dubbo/residential/house/737 4705



Elle Crisp



Graeme Board

https://www.bobberry.com.au



[]Ground floor

**BOB BERRY** 19 HINDMARSH ESPLANADE Floor plan is provided as indicative laout only. Measurements are not available, floor plan is not to scale. No guarantees provided on accuracy. Exterior elements are not in position.