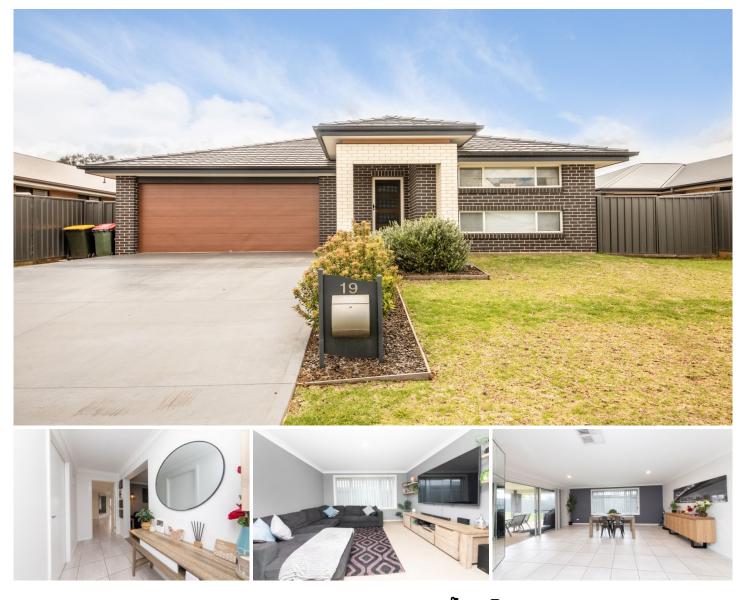

## 19 Hindmarsh Esplanade Dubbo NSW

Instantly appealing with light-filled rooms & a versatile floorplan, this well-presented home has been designed to be robust & easy care without sacrificing style.

Constructed in 2019, the property boasts good-sized rooms, generous storage, & a family-friendly location close to Orana Mall, Blueridge Business Park, schools, childcare, parkland & sporting facilities.

The home has a separate lounge & open plan kitchen, dining & family area flowing out to an under-roof alfresco zone. A third living area with double built-in cupboard is suitable for use as an office or children's play space.

The kitchen includes stone benches, walk-in pantry, gas