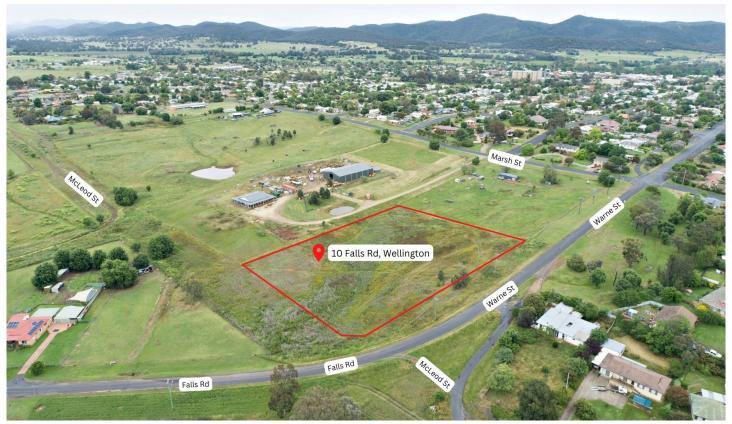

## 10 Falls Road Wellington NSW

10 Falls Road Wellington is a large residential lifestyle block of approximately 1.23 hectares (3 acres) situated on the edge of town and nearby the recently re-developed Rygate Park, hospital, Wellington shopping precinct, bowling club and colonial buildings. The block is fully fenced, has all services available and is zoned R5 Large Lot Residential.

? Fencing

? Zoned: R5 Large Lot Residential

? Rates: \$1,763 p/a approx. For full version visit the website

Type : Land Price : \$ 90,000 Land Size : 1.23 ha

**View**: https://www.bobberry.com.au/sale/nsw/dubb o-orana/wellington/residential/land/7374704