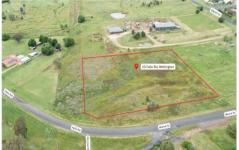

## 10 Falls Road Wellington NSW

10 Falls Road Wellington is a large residential lifestyle block of approximately 1.23 hectares (3 acres) situated on the edge of town and nearby the recently re-developed Rygate Park, hospital, Wellington shopping precinct, bowling club and colonial buildings. The block is fully fenced, has all services available and is zoned R5 Large Lot Residential.

? Fencing

? Zoned: R5 Large Lot Residential

? Rates: \$1,763 p/a approx. For full version visit the website

Type : Land Price : \$ 90,000 Land Size : 1.23 ha

**View**: https://www.bobberry.com.au/sale/nsw/dubb o-orana/wellington/residential/land/7374704