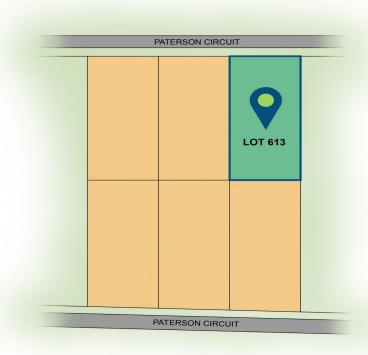

## Lot 613 Paterson Circuit

## 613/ Paterson Circuit Dubbo NSW

Located on the South-Eastern outskirts of the city in Macquarie View Estate and positioned to give occupants a rural lifestyle all within moments to walking and cycle tracks to the Macquarie River. The estate has easy direct access to both Orana Mall and the CBD.

This 2068 sq m block in Paterson Close is being on sold by the current purchaser due to a change of circumstances and is due to be registered in late 2022. Positioned overlooking green space this block gives you the opportunity of a peaceful outlook with the advantage of all the city services you would expect.