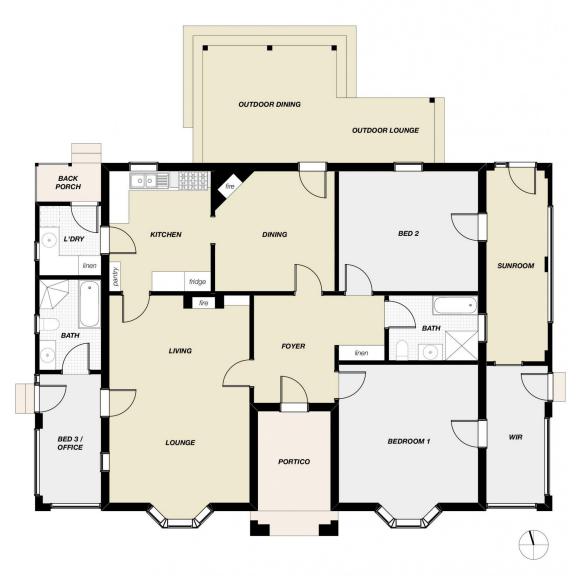

## **80 Tamworth Street Dubbo NSW**

Set on a 956m2 block with picket fencing, the home has a lovely ambiance with spacious well-proportioned rooms, lounge with slow combustion fire, dining with original fireplace, two modern bathrooms and three good-sized bedrooms.

Thoughtfully updated for modern living, the property celebrates the traditional hallmarks of its era including high ornate ceilings, decorative cornices, picture rails, timber flooring, bay windows and embellished glass.

The master bedroom features a generous walk-in robe with dressing area. An additional room currently used as a study is suitable as a playroom or fourth bedroom.

3 📭 2 🖺 3 🗬

Type : House Land Size : 956 sqm

## 80 TAMWORTH STREET, DUBBO

PLAN DISCLAIMER: This diagram is for illustrative purposes only. All reasonable care has been taken in the preparation, but no warranty is given as to the accuracy of the information. This document does not constitute any part of any offer or contract. Any dimensions shown are approximate only. Prospective purchasers must rely on their own enquiries.

Plans prepared by **Design Tribe Dubbo** on behalf of Bob Berry Real Estate www.designtribedubbo.com.au