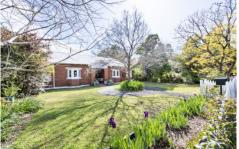

## **80 Tamworth Street Dubbo NSW**

Set on a 956m2 block with picket fencing, the home has a lovely ambiance with spacious well-proportioned rooms, lounge with slow combustion fire, dining with original fireplace, two modern bathrooms and three good-sized bedrooms.

Thoughtfully updated for modern living, the property celebrates the traditional hallmarks of its era including high ornate ceilings, decorative cornices, picture rails, timber flooring, bay windows and embellished glass.