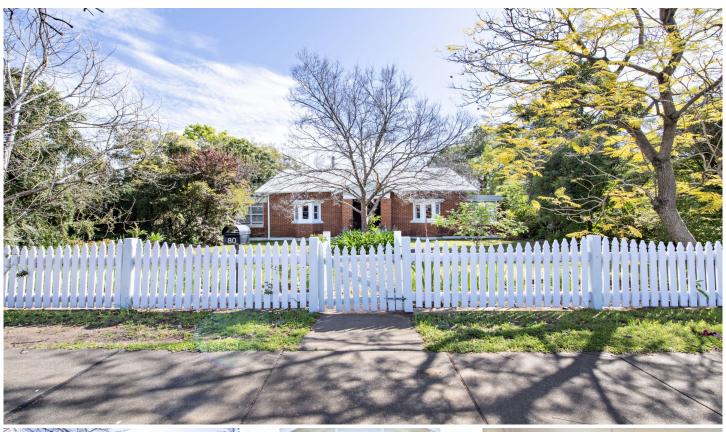

## **80 Tamworth Street Dubbo NSW**

Set on a 956m2 block with picket fencing, the home has a lovely ambiance with spacious well-proportioned rooms, lounge with slow combustion fire, dining with original fireplace, two modern bathrooms and three good-sized bedrooms.

Thoughtfully updated for modern living, the property celebrates the traditional hallmarks of its era including high ornate ceilings, decorative cornices, picture rails, timber flooring, bay windows and embellished glass.