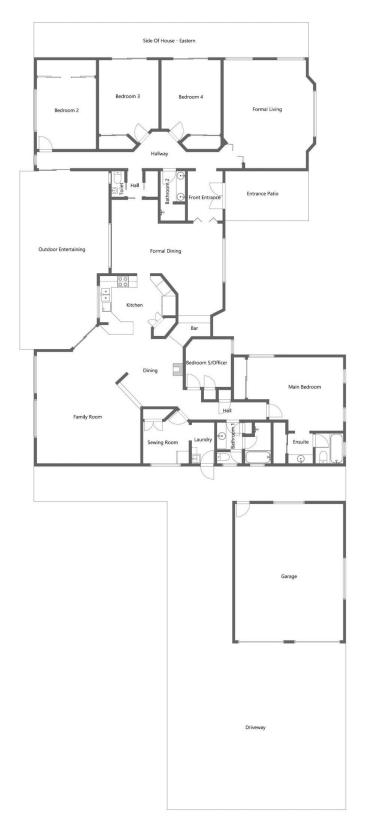

The home has four huge bedrooms with ceiling fans & generous built-in wardrobes plus office or 5th bedroom with built-in.

The master bedroom has an ensuite with separate toilet, walk-in robe, and an additional wall of built-in storage.

Awash with natural light, the beautifully presented home has a gracious formal lounge, formal dining with sitting area & built-in bar, contemporary styled kitchen with adjoining casual dining & family room, large entrance patio &

Elle Crisp 02 6882 6822

[]Ground floor

Floor plan is provided as indicative layout only. Measurements **BOB BERRY** 98R Bunglegumbie Road are not available, floor plan is not to scale. No guarantees provided on accuracy. Exterior elements are not in position