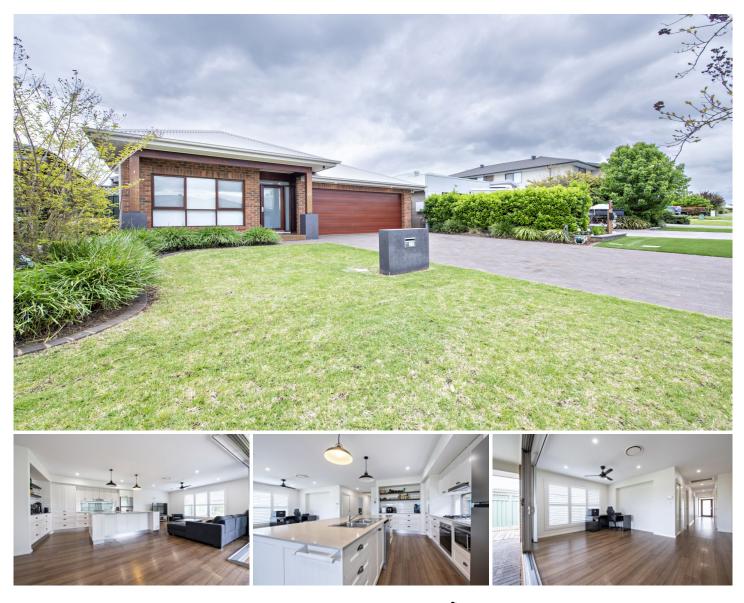

## 27 Amadeus Avenue Dubbo NSW

Enjoy the peaceful surroundings offered by this lovely home overlooking prestigious Southlakes Estate parkland, waterways & walking & cycling tracks.

The convenient family-friendly location boasts easy access to schools, South Dubbo shops, tavern, medical centres, sporting ovals, child care & Orana Mall. The new Boundary Road extension provides a quick route to Bunnings, private schools & Blue Ridge business park.

Framed by landscaped irrigated gardens, the stylish brick veneer residence features light-filled rooms, clever design features & generous built-in storage.

You will love the stylish central kitchen & open plan living & dining areas. L-shaped fully retractable sliding doors provide seamless access to a large under-roof outdoor entertaining zone & timber deck.

## 3 🛤 2 🚔 2 🖨

| Price     | : \$ 666,666                                |
|-----------|---------------------------------------------|
| Land Size | : 637 sqm                                   |
| View      | : https://www.bobberry.com.au/sale/nsw/dubb |
|           | o-orana/dubbo/residential/house/7374696     |