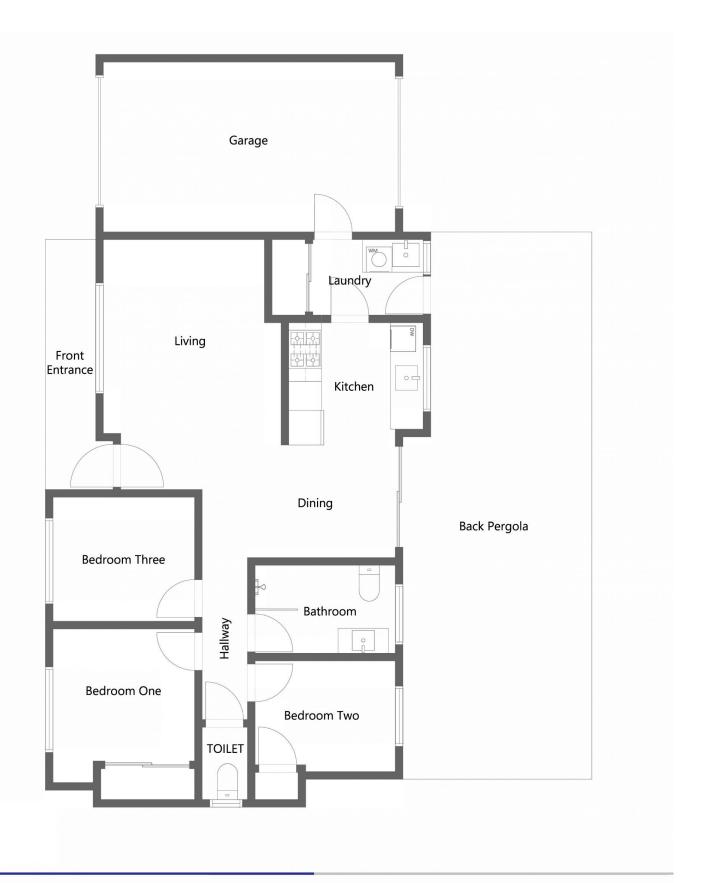

## 13 Rosella Street Dubbo NSW

There is much to love about this brick home in popular Avian Estate offering a top location close to Boundary Road shops, parks plus convenient access to Orana Mall and Bunning.

Perfect as a first home or low maintenance investment property with renovations recently completed including new flooring and paint compliment the renovated kitchen plus renovated bathroom with handy 2nd toilet.

With an open plan living room and meals area opening to the covered patio area, your family can enjoy great indoor and outdoor living.

A major drawcard is the low maintenance nature of the

For full version visit the website

## 3 📭 1 🖺 1 🖨

Type : House Price : \$ 480,000 Land Size : 665 sqm

View : https://www.bobberry.com.au/sale/nsw/dubb

o-orana/dubbo/residential/house/7374694

Jane Donald 02 6882 6822