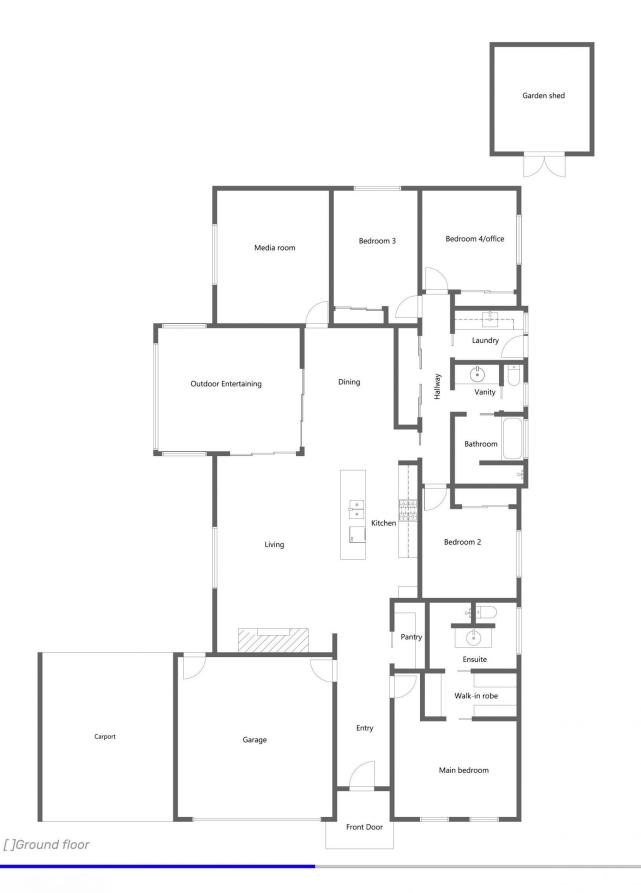

## 24 Severn Circle Dubbo NSW

No expense has been spared in the creation of this magnificent family home in a premier location next to never to be built out parkland in popular Macquarie View Estate.

The quality Brett Harvey designed & constructed property offers spacious rooms, abundant storage, fabulous open plan kitchen, dining & living area, separate media room & wonderful under-roof alfresco zone with ceiling fan, gas point & retractable screen blinds for privacy & year-round entertaining.

Features include gas fireplace, marble tiles, stacked stone, cabling to hide power cords, landscaped irrigated gardens, double auto garage & extra height gated carport ideal for caravan or boat.

4 🕒 2 📛 3 🖨

## For full version visit the website

Floor plan is provided as indicative laout only. Measurements are not available, floor plan is not to scale. No guarantees provided on accuracy. Exterior elements are not in position.