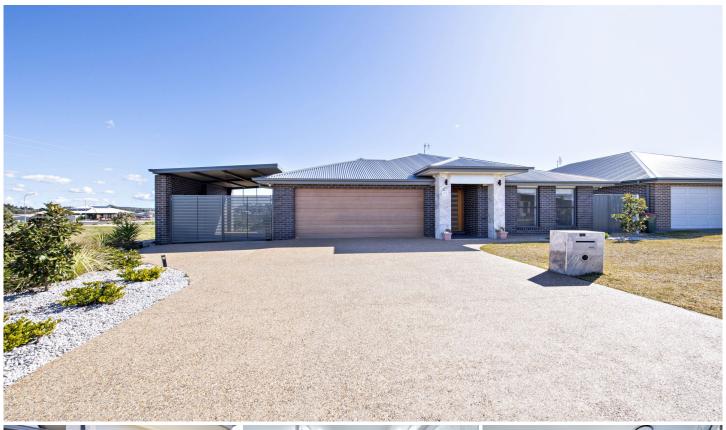

## 24 Severn Circle Dubbo NSW

No expense has been spared in the creation of this magnificent family home in a premier location next to never to be built out parkland in popular Macquarie View Estate.

The quality Brett Harvey designed & constructed property offers spacious rooms, abundant storage, fabulous open plan kitchen, dining & living area, separate media room & wonderful under-roof alfresco zone with ceiling fan, gas point & retractable screen blinds for privacy & year-round entertaining.

Features include gas fireplace, marble tiles, stacked stone, cabling to hide power cords, landscaped irrigated gardens, double auto garage & extra height gated carport ideal for caravan or boat.

4 🕒 2 📛 3 🖨

Type : House Price : \$815,000 Land Size : 624 sqm

View: https://www.bobberry.com.au/sale/nsw/dubbo-orana/dubbo/residential/house/7374688

Elle Crisp 02 6882 6822

**Graeme Board** 02 6882 6822