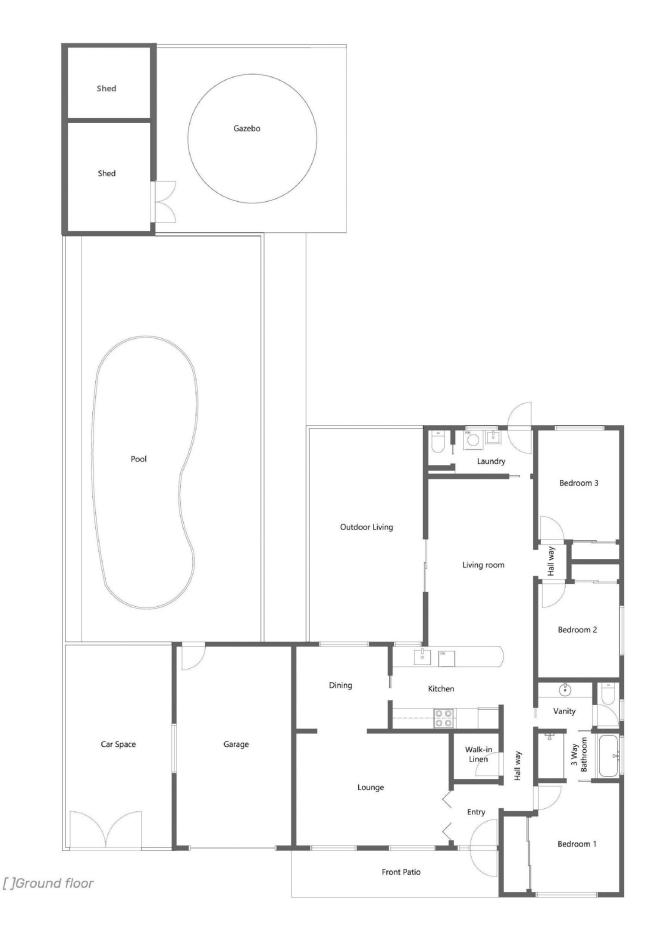

## 81 Margaret Crescent Dubbo NSW

Embrace quality living in this premium South Dubbo location opposite never to be built out parkland with walking & cycling track, close to schools, neighbourhood shopping centres, tavern, sports oval & medical centre.

Beautifully presented & meticulously maintained, the freshly painted property offers spacious light-filled rooms & a variety of living, dining & entertaining options including a fenced covered alfresco area & fabulous gazebo overlooking a fully equipped mineral salt swimming pool with solar heating, spa jets, bubble blower & LED lighting.

Abundant features include built-in wardrobes, walk-in linen room, renovated 3-way bathroom, new carpet, recently polished timber floors, laundry with 2nd toilet, ducted evaporative A/C, split system, gas point, breakfast nook with built-in storage & timber-look kitchen with dishwasher,