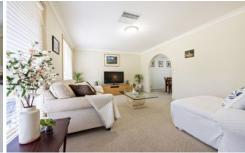

Beautifully presented & meticulously maintained, the freshly painted property offers spacious light-filled rooms & a variety of living, dining & entertaining options including a fenced covered alfresco area & fabulous gazebo overlooking a fully equipped mineral salt swimming pool with solar heating, spa jets, bubble blower & LED lighting.

Abundant features include built-in wardrobes, walk-in linen room, renovated 3-way bathroom, new carpet, recently polished timber floors, laundry with 2nd toilet, ducted evaporative A/C, split system, gas point, breakfast nook with built-in storage & timber-look kitchen with dishwasher,