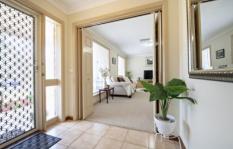

Abundant features include built-in wardrobes, walk-in linen room, renovated 3-way bathroom, new carpet, recently polished timber floors, laundry with 2nd toilet, ducted evaporative A/C, split system, gas point, breakfast nook with built-in storage & timber-look kitchen with dishwasher,