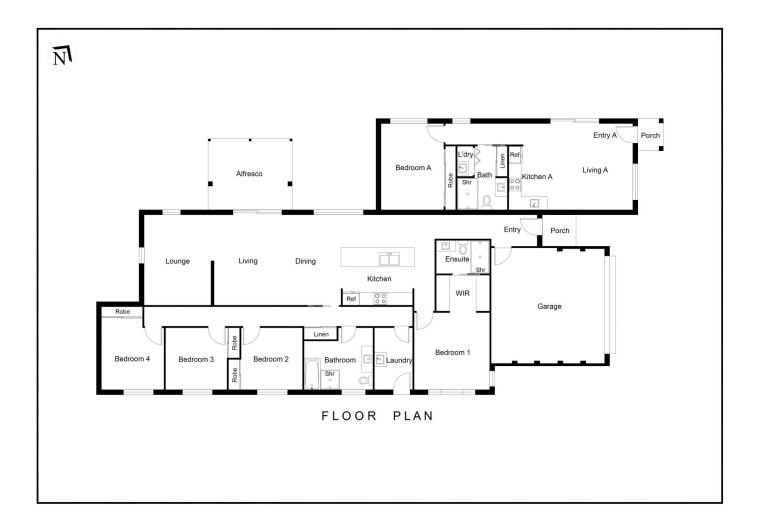

## 34 Ivy Court Dubbo NSW

Family home + accomodation for nanny or grandparents

Family home + income (short or long term rental)

Dual income stream investment (short or long term rental)

This brand new residence offers a multitude of opportunities for those trying to accommodate extended family or invest in a brand new home with attached granny flat. Combined rental estimate \$880 p/w (house \$580 p/w and granny flat \$300 p/w)

Located within easy access to both Orana Mall and Boundary Rd shops plus private and public schools this new residence is positioned at the top of a quiet cul-de-sac

For full version visit the website

5 🗀 3 🔓 3 🖨