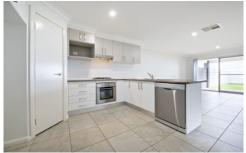

Presenting a great opportunity for first home buyers, downsizers or savvy investors, the brick veneer property has neutral paint work, carpet in the living room & bedrooms & ceramic tiles in the hallway, kitchen & open plan dining/family area.