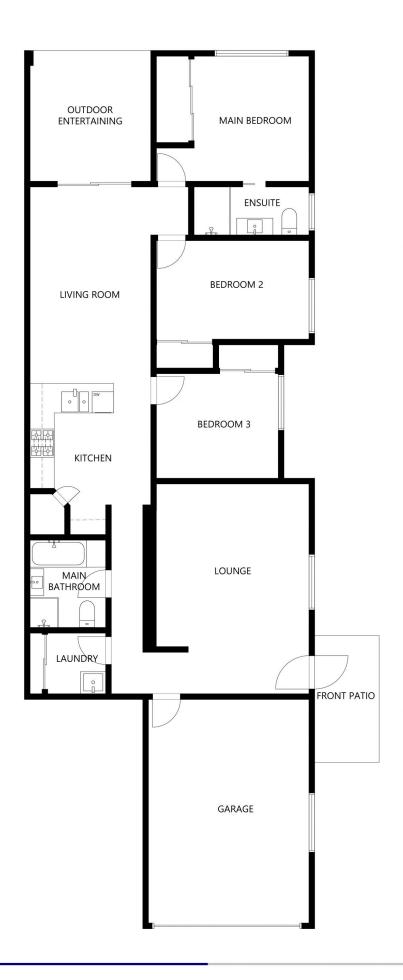

## 32B Lansdowne Drive Dubbo NSW

Living will be easy in this affordable low maintenance duplex conveniently located close to public & private schools, childcare, pre-school, Delroy Park shopping centre, medical & fitness centres, parkland & golf course.

Presenting a great opportunity for first home buyers, downsizers or savvy investors, the brick veneer property has neutral paint work, carpet in the living room & bedrooms & ceramic tiles in the hallway, kitchen & open plan dining/family area.

Features include generous built-in storage, vertical blinds throughout, ducted evaporative air conditioning, natural gas points, under-roof outdoor entertaining, private well-fenced yard & easy-care garden.