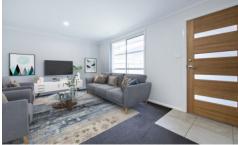

Presenting a great opportunity for first home buyers, downsizers or savvy investors, the brick veneer property has neutral paint work, carpet in the living room & bedrooms & ceramic tiles in the hallway, kitchen & open plan dining/family area.

Features include generous built-in storage, vertical blinds throughout, ducted evaporative air conditioning, natural gas points, under-roof outdoor entertaining, private well-fenced yard & easy-care garden.