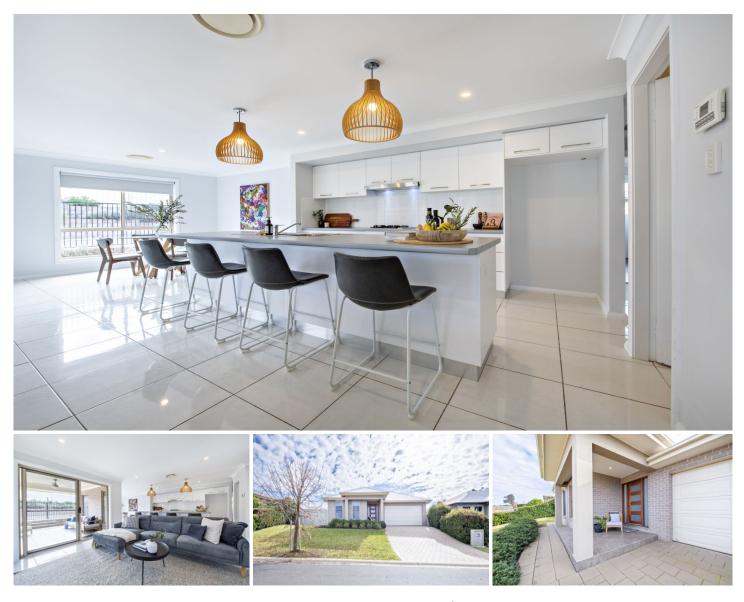

## 18 Lilydale Terrace Dubbo NSW

Move straight into this family friendly residence in a quiet cul-dec-sac location with a peaceful rural outlook.

Designed to seamlessly blend indoor/outdoor living with a focus on the north facing entertaining areas and inground pool the home has a designated home office area and separate media room and will suit those looking for a low maintenance home within walking distance to Delroy Park Shopping Centre, walking tracks, MAGS, medical centre and child care centre.

Your new relaxed lifestyle starts here!

- Four bedrooms, built-ins and ceiling fans
- Private, sunny, master includes ensuite and walk-in robe

For full version visit the website

| Туре                 | : House       |
|----------------------|---------------|
| Price                | :\$690,000    |
| <b>Building Size</b> | : 252.61 sqr  |
| Land Size            | : 748 sqm     |
| View                 | : https://www |
|                      | ubbo-oran     |