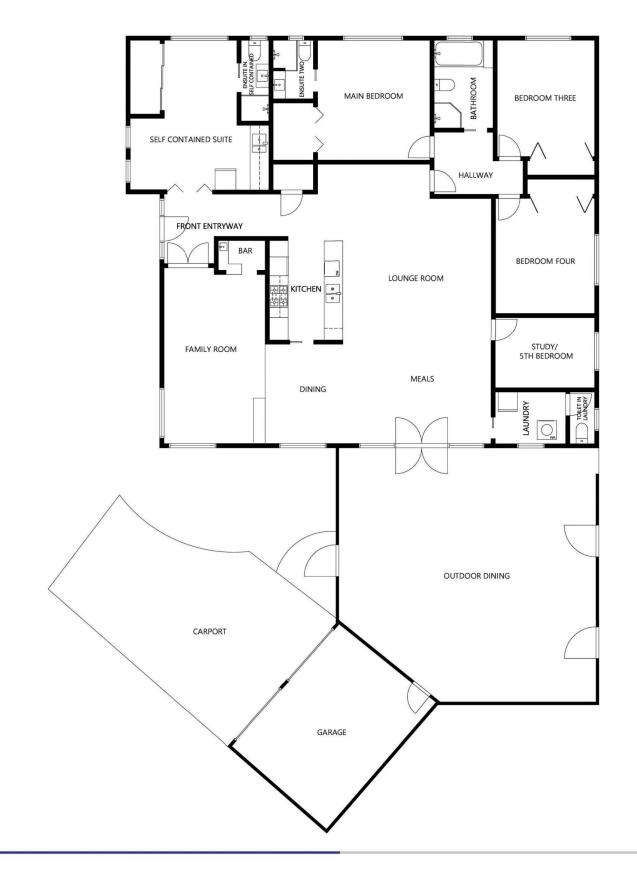

: https://www.bobberry.com.au/sale/nsw/dubb o-orana/dubbo/residential/house/7374675

Graeme Board 02 6882 6822

Elle Crisp 02 6882 6822

BOB BERRY 10 Kent Place, Dubbo

Floor plan is provided as indicative laout only. Measurements are not available, floor plan is not to scale. No guarantees provided on accuracy. Exterior elements are not in position.