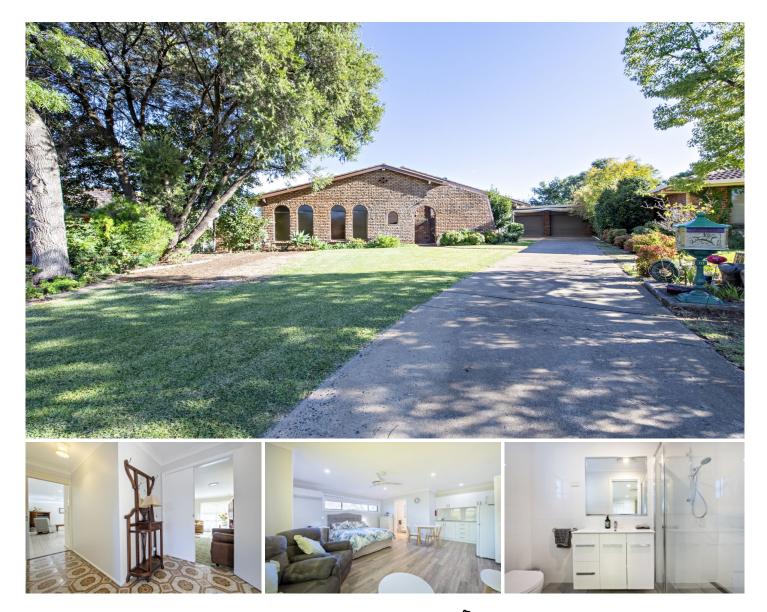

## **10 Kent Place Dubbo NSW**

Embrace quality living in this stylishly renovated home ideally located in a quiet cul-de-sac within walking distance of Orana Mall, Macquarie Inn hotel & restaurant, Dan Murphy's liquor, Western Plains Medical Centre, Orana Heights Public School, Shoyoen Japanese Gardens & Elizabeth Park adventure playground. Blueridge business park & CBD amenities are only moments away.

Light-filled & welcoming, the beautifully presented property includes spacious rooms, multiple living, dining & entertaining areas, renovated kitchen, bathroom & ensuite, landscaped gardens, lovely alfresco & salt water pool.

A self-contained suite designed for extended family or B & B accommodation features sleeping, living & dining zones,