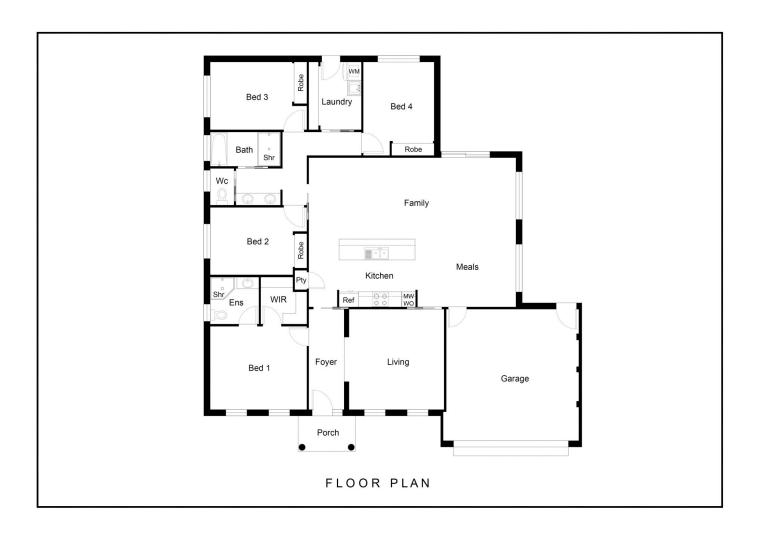

## 6 Robina Crescent Dubbo NSW

Positioned only moments to Delroy Park shops and walkways you will love the private, quiet setting of this well presented residence.

Separate living areas are perfect as a parent's retreat at the front of the home and the family room is the hub of the home surrounding the kitchen, with access to the alfresco dining.

A lovely east facing alfresco area is perfect for all year round entertaining and BBQ's overlooking the compact, private back yard. There is also side access suitable for the golf cart.

- 4 spacious bedrooms all with built-ins

For full version visit the website

4 🕒 2 🔓 2 🖨

Type : House
Price : \$ 700,000
Building Size : 215 sqm
Land Size : 782 sqm

View : https://www.bobberry.com.au/sale/nsw/d

ubbo-orana/dubbo/residential/house/737