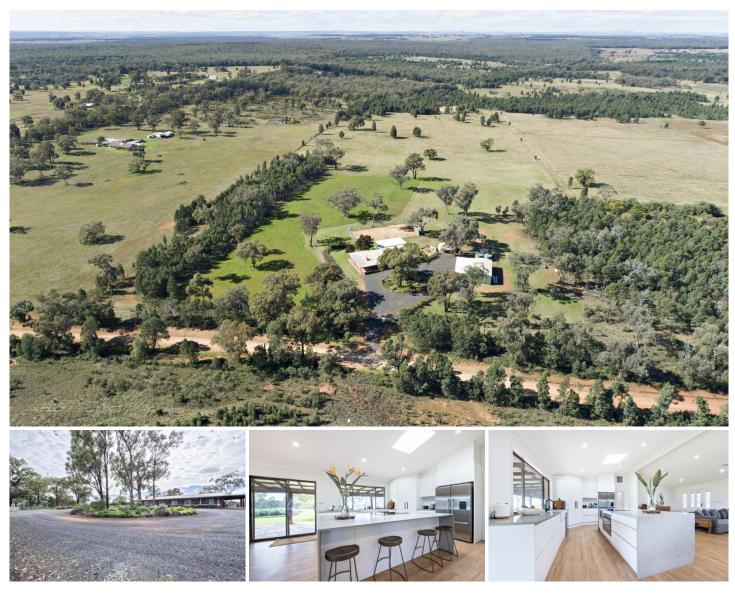

## 12R Torwood Road Dubbo NSW

Perfectly positioned on 5.785 hectares of tranquillity, this fabulous rural retreat 10 minutes from Dubbo offers an enviable country lifestyle with first class infrastructure.

Divided into 3 paddocks, the property has excellent fencing, ample rain water storage, a registered bore, attractive low maintenance gardens & massive 16 m x 16 m steel & iron shed with 3 roller doors, 2 mezzanine storage levels & a 5-bay carport.

The meticulously renovated 4-bedroom, 2-bathroom home makes the most of the northern aspect & beautiful uninterrupted views of bushland, the city of Dubbo, and the Hervey Ranges.