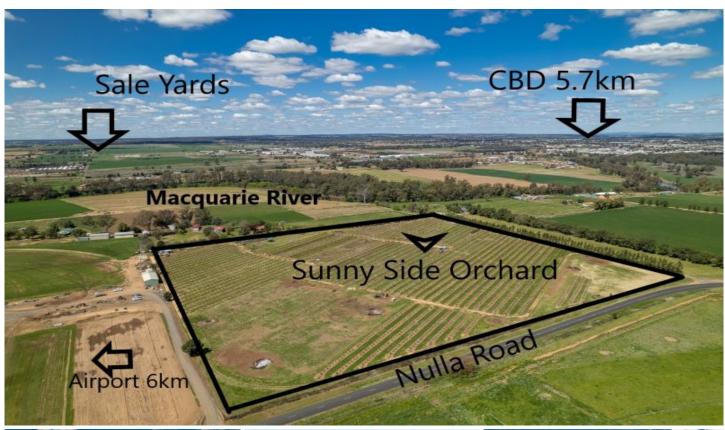

## 13R Nulla Road Dubbo NSW

'Sunny Side Orchard' represents an outstanding lifestyle block for the buyer seeking 9.3Ha within close proximity to the city with approval for a stock and domestic bore.

Currently used as a stone fruit orchard, though will suit any buyer seeking a block for a rural lifestyle with the block including building entitlement.

Type : Rural Price : \$ 695,000 Land Size : 9.3 ha

View: https://www.bobberry.com.au/sale/nsw/dubb o-orana/dubbo/residential/rural/7374671

Jane Donald 02 6882 6822

Graeme Board 02 6882 6822

For full version visit the website