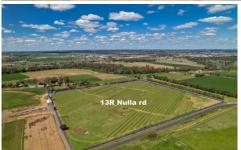

## 13R Nulla Road Dubbo NSW

'Sunny Side Orchard' represents an outstanding lifestyle block for the buyer seeking 9.3Ha within close proximity to the city with approval for a stock and domestic bore.

Currently used as a stone fruit orchard, though will suit any buyer seeking a block for a rural lifestyle with the block including building entitlement.

Type : Rural Price : \$ 695,000 Land Size : 9.3 ha

View: https://www.bobberry.com.au/sale/nsw/dubb o-orana/dubbo/residential/rural/7374671

Jane Donald 02 6882 6822

Graeme Board 02 6882 6822

For full version visit the website