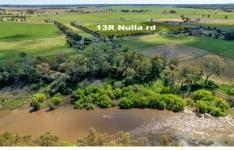

## 13R Nulla Road Dubbo NSW

'Sunny Side Orchard' represents an outstanding lifestyle block for the buyer seeking 9.3Ha within close proximity to the city with approval for a stock and domestic bore.

Currently used as a stone fruit orchard, though will suit any buyer seeking a block for a rural lifestyle with the block including building entitlement.

Offered for genuine sale due to owner retiring and dissolving business partnership. If location and water are top of your priority we recommend your inspection of this outstanding farmlet.

Inspections welcome, contact agent to meet on site.