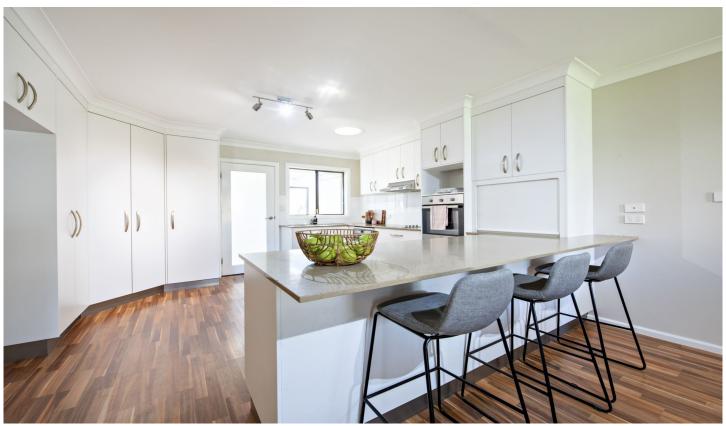

Perfect as a first home or low maintenance investment property, new flooring compliment the renovated kitchen plus two renovated bathrooms. With a great open plan living room plus a separate meals area there is space for the whole family. The large north facing covered patio is ideal for a morning coffee or afternoon beer.