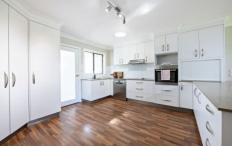

Perfect as a first home or low maintenance investment property, new flooring compliment the renovated kitchen plus two renovated bathrooms. With a great open plan living room plus a separate meals area there is space for the whole family. The large north facing covered patio is ideal for a morning coffee or afternoon beer.