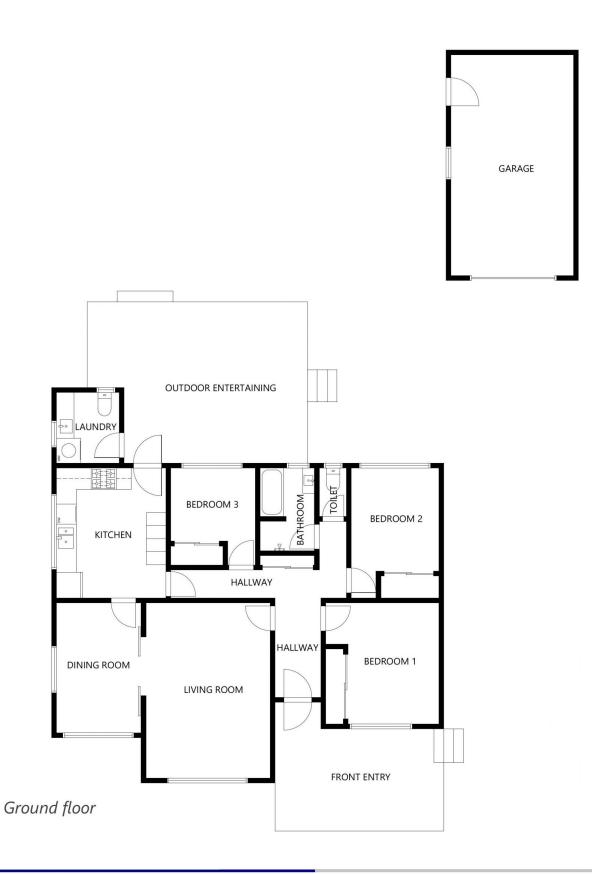

## **BOB BERRY**

86 Jubilee Street, Dubbo

Floor plan is provided as indicative laout only. Measurements are not available, floor plan is not to scale. No guarantees provided on accuracy. Exterior elements are not in position.