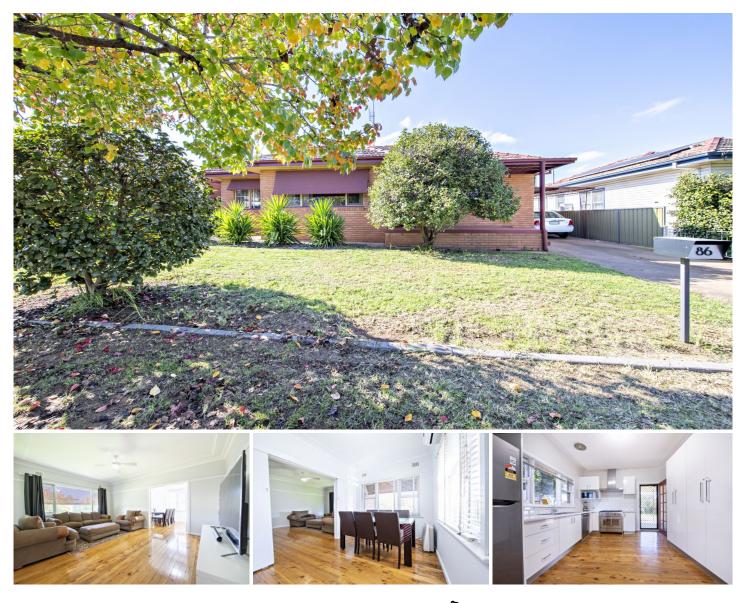

## 86 Jubilee Street Dubbo NSW

This renovated South Dubbo gem set in established gardens oozes character & charm thanks to high ceilings, decorative cornices, picture rails & lovely polished timber floors.

Currently leased until September, the property presents a fabulous opportunity for investors.

Light-filled & welcoming, the home has modern kitchen, bathroom & laundry, spacious covered front patio, large timber entertaining deck at rear, split system air conditioning & natural gas points.

Great location within strolling distance of schools, Boundary Road and Tamworth Street shopping precincts, tavern, medical centres, parkland, sporting ovals & walking