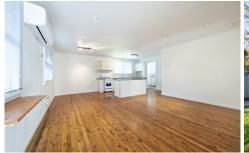

Designed to capture northern & eastern light, the updated property features generous rooms, polished timber floors, fresh interior paint, substantial brick fence & sunny front patio.

-3 spacious bedrooms with built-in robes