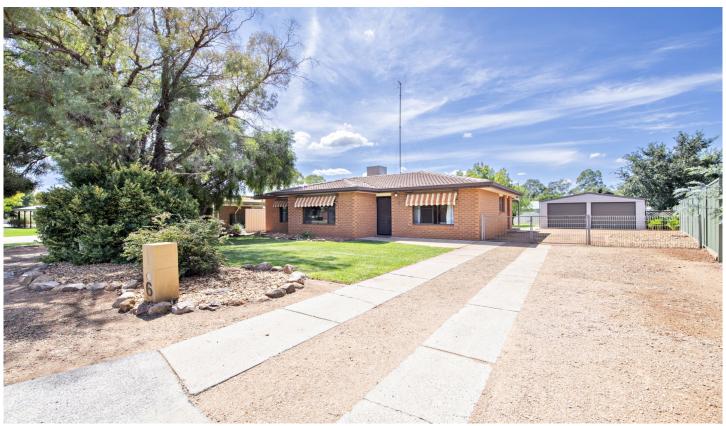

## 6 Gosse Avenue Dubbo NSW

Neat as a pin & with so much to offer, this great first home or investment property is conveniently located in a quiet cul-de-sac near schools, parkland, neighbourhood shops & just moments from Orana Mall, medical centre, Macquarie Inn, Blueridge Business Park, hospitals, TAFE & university.

Offering a well-considered floorplan, plenty of built-in storage, rear yard access & a large covered paved outdoor entertaining zone overlooking tidy easy-care gardens with established shade trees, raised vegie plots & cubby house.

The detached double garage includes a work bench, shelving and storage cabinet. Extra off-street parking available behind lockable side gate.

For full version visit the website

## 3 📭 1 🟪 2 🚘

Type : House Price : \$ 470,000 Land Size : 1112 sqm

**View**: https://www.bobberry.com.au/sale/nsw/dubb o-orana/dubbo/residential/house/7374662

Ross Woodham 02 6882 6822

**BOB BERRY** 6 Gosse Avenue