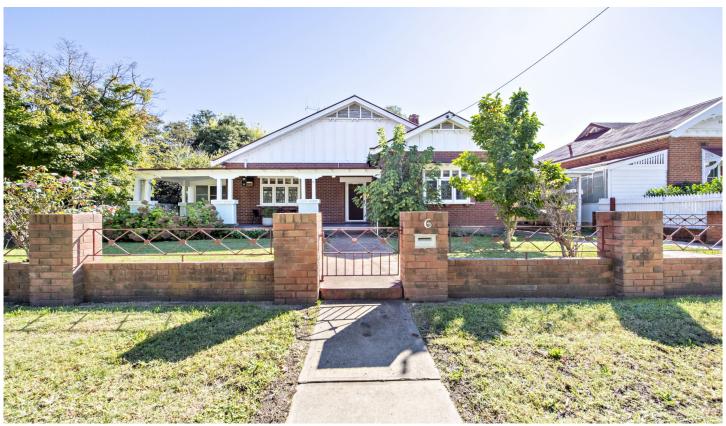

## **6 Warne Street Wellington NSW**

Circa 1920's double brick residence surround by similar homes within a short stroll to pool, pub, cafes, supermarkets, schools and shops.

From the large from verandah to the formal entry you will love the period features including brick fireplaces, high ornate ceilings and lead light windows. Positioned on a large 999 sq m block including a North facing back yard there is scope for a pool or garage/shed STCA.

Ideal to move into straight away with scope for further enhancements over time the home has been recently leased fully furnished. With a spacious floor plan offering multiple living rooms and bedrooms this is a true family home.