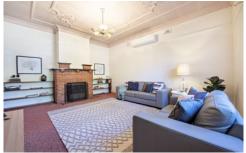

## **6 Warne Street Wellington NSW**

Circa 1920's double brick residence surround by similar homes within a short stroll to pool, pub, cafes, supermarkets, schools and shops.

From the large from verandah to the formal entry you will love the period features including brick fireplaces, high ornate ceilings and lead light windows. Positioned on a large 999 sq m block including a North facing back yard there is scope for a pool or garage/shed STCA.

Ideal to move into straight away with scope for further enhancements over time the home has been recently leased fully furnished. With a spacious floor plan offering multiple living rooms and bedrooms this is a true family home.