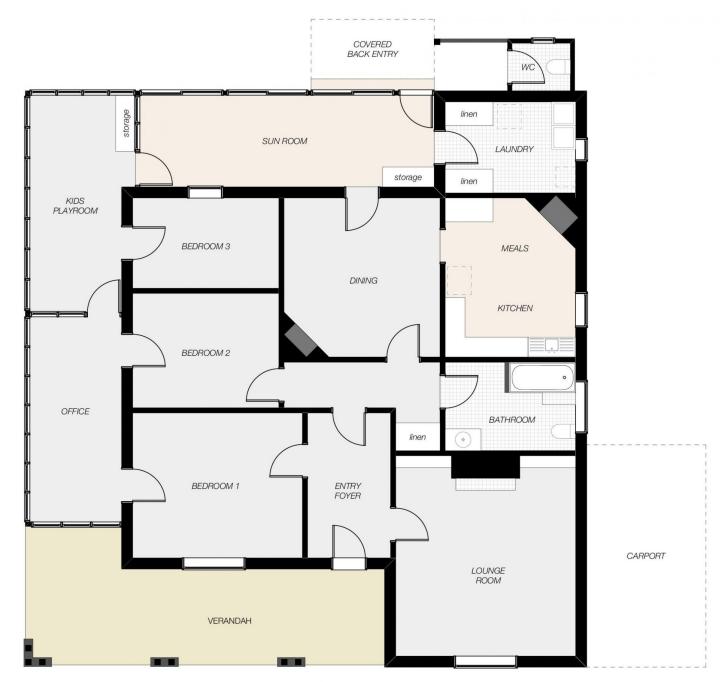

## **6 Warne Street Wellington NSW**

Circa 1920's double brick residence surround by similar homes within a short stroll to pool, pub, cafes, supermarkets, schools and shops.

From the large from verandah to the formal entry you will love the period features including brick fireplaces, high ornate ceilings and lead light windows. Positioned on a large 999 sq m block including a North facing back yard there is scope for a pool or garage/shed STCA.

Ideal to move into straight away with scope for further enhancements over time the home has been recently leased fully furnished. With a spacious floor plan offering multiple living rooms and bedrooms this is a true family home.

## 6 WARNE STREET, WELLINGTON

PLAN DISCLAIMER: This diagram is for illustrative purposes only. All reasonable care has been taken in the preparation, but no warranty is given as to the accuracy of the information. This document does not constitute any part of any offer or contract. Any dimensions shown are approximate only. Prospective purchasers must rely on their own enquiries.