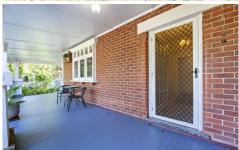

## **6 Warne Street Wellington NSW**

Circa 1920's double brick residence surround by similar homes within a short stroll to pool, pub, cafes, supermarkets, schools and shops.

From the large from verandah to the formal entry you will love the period features including brick fireplaces, high ornate ceilings and lead light windows. Positioned on a large 999 sq m block including a North facing back yard there is scope for a pool or garage/shed STCA.