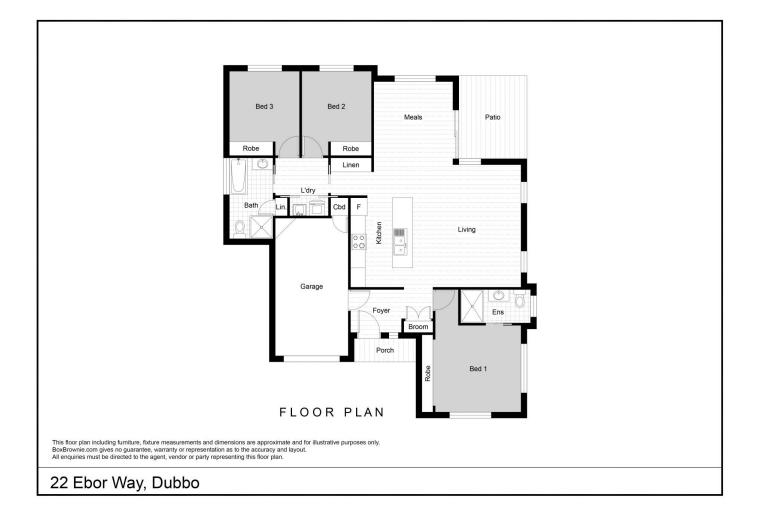

## 22 Ebor Way Dubbo NSW

Situated in a quiet cul-de-sac near parkland, this 3 bedroom home offers easy low maintenance living.

Ideal for first home buyers, busy professionals or downsizers, the property has great built-in storage, open plan living & dining, covered alfresco, ducted & zoned R/C A/C, natural gas hot water & cooking & modern kitchen with stone benches, breakfast bar, pantry & dishwasher.

Other features include compact low maintenance yard with good fencing, single auto garage with storage cupboard, single carport & extra off-street parking space.

Elevated position close to schools, Delroy shops, child care, medical & fitness centres & golf. Nothing to do but move in.

-3 bedrooms with built-in robes

For full version visit the website