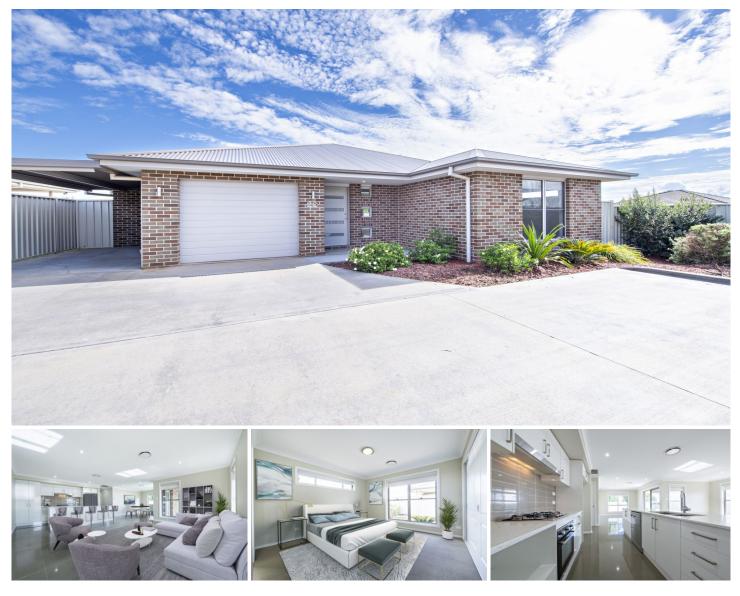

## 22 Ebor Way Dubbo NSW

Situated in a quiet cul-de-sac near parkland, this 3 bedroom home offers easy low maintenance living.

Ideal for first home buyers, busy professionals or downsizers, the property has great built-in storage, open plan living & dining, covered alfresco, ducted & zoned R/C A/C, natural gas hot water & cooking & modern kitchen with stone benches, breakfast bar, pantry & dishwasher.

Other features include compact low maintenance yard with good fencing, single auto garage with storage cupboard, single carport & extra off-street parking space.

Elevated position close to schools, Delroy shops, child care, medical & fitness centres & golf. Nothing to do but move in.

-3 bedrooms with built-in robes

For full version visit the website