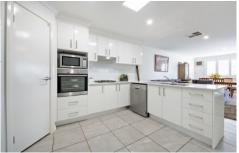

Offering a surprising amount of space & an abundance of natural light, the property boasts separate living areas, quality kitchen, generous built-in storage, lovely covered alfresco area with roller blind & single auto garage with internal access.