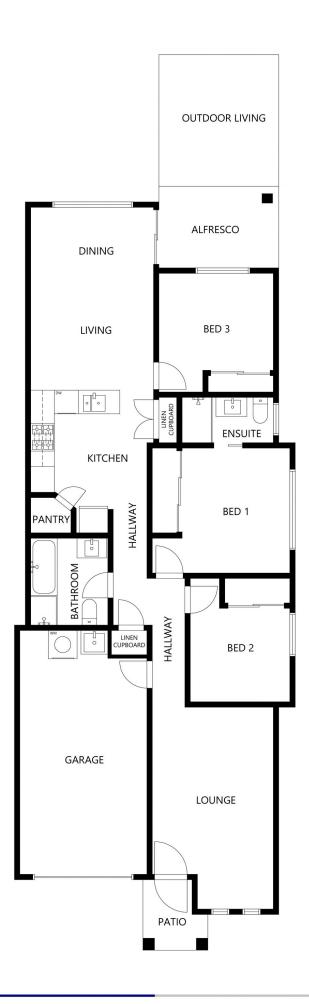

## **4B Apsley Crescent Dubbo NSW**

Enjoy modern low maintenance living in this well-presented duplex ideally located moments from schools, Delroy Park shops, medical & fitness centres, child care, parkland, walking paths & golf course.

Offering a surprising amount of space & an abundance of natural light, the property boasts separate living areas, quality kitchen, generous built-in storage, lovely covered alfresco area with roller blind & single auto garage with internal access.

Features include neutral colour palette, downlights, plantation shutters, attractive ceramic tiles in high traffic areas, ducted evaporative air conditioning, 2 natural gas points & well fenced compact yard with easy care