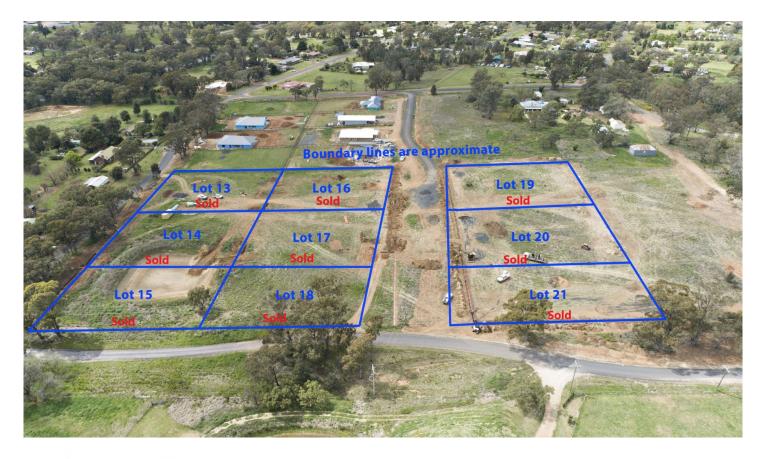

## 15/51 Old Dubbo Road Geurie NSW

Stage 2 is coming soon after Stage 1 successfully selling out earlier this year.

Have you been for a drive to Bald Hill Estate Geurie recently? With eight families currently building their dream homes the Estate is buzzing with activity. Now is your chance to become part of this new estate.

This estate offers an exceptional opportunity for the buyer craving village life to build their dream home whilst being only 28 km to Dubbo and 23 km to Wellington.

Located in picturesque Geurie these blocks offer your family close proximity to both Dubbo and Wellington whilst having the enjoyment of bike tracks, public pool, Ponto