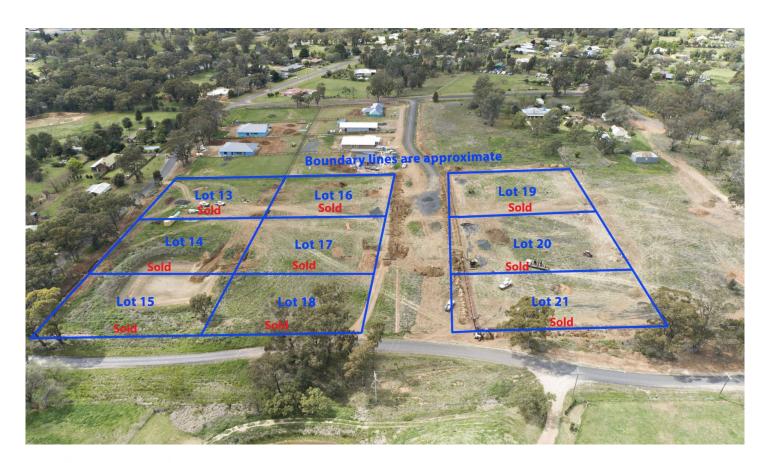

## Geurie

Stage 2 is coming soon after Stage 1 successfully selling out earlier this year.

Have you been for a drive to Bald Hill Estate Geurie recently? With eight families currently building their dream homes the Estate is buzzing with activity. Now is your chance to become part of this new estate.

This estate offers an exceptional opportunity for the buyer craving village life to build their dream home whilst being only 28 km to Dubbo and 23 km to Wellington.

Located in picturesque Geurie these blocks offer your family close proximity to both Dubbo and Wellington whilst having the enjoyment of bike tracks, public pool, Ponto